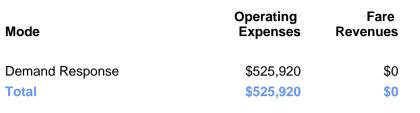

### 2023 Funding Breakdown

| Summary of | Operating | Expenses ( | (OE) |
|------------|-----------|------------|------|
|            |           |            |      |

# Sources of Operating Funds Expended

| Total Operating    | \$525,920 |
|--------------------|-----------|
| State Government   | \$0       |
| Local Government   | \$139,164 |
| Federal Government | \$355,878 |
| Directly Generated | \$30,878  |
| •                  |           |