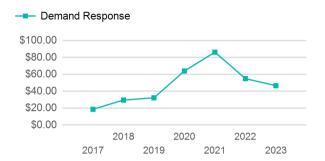

Operating Expenses per Vehicle Revenue Mile

| Metrics         | Service E  | Service Efficiency |             | Service Effectiveness |            |  |  |
|-----------------|------------|--------------------|-------------|-----------------------|------------|--|--|
| Mode            | OE per VRM | OE per VRH         | UPT per VRM | UPT per VRH           | OE per UPT |  |  |
| Demand Response | \$7.40     | \$95.71            | 0.2         | 2.1                   | \$46.54    |  |  |
| Total           | \$7.40     | \$95.71            | 0.2         | 2.1                   | \$46.54    |  |  |