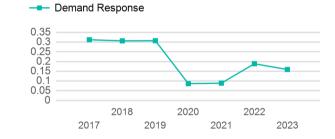

#### Unlinked Passenger Trip per Vehicle Revenue Mile

p. 1 of 2

| Metrics         | Service E  | Service Efficiency |             | Service Effectiveness |            |  |  |
|-----------------|------------|--------------------|-------------|-----------------------|------------|--|--|
| Mode            | OE per VRM | OE per VRH         | UPT per VRM | UPT per VRH           | OE per UPT |  |  |
| Demand Response | \$7.40     | \$95.71            | 0.2         | 2.1                   | \$46.54    |  |  |
| Total           | \$7.40     | \$95.71            | 0.2         | 2.1                   | \$46.54    |  |  |