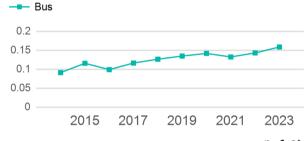

|
| Total | 14,586                                   | 4                            | 0                                   | 91,878                          | 6,729                                 |

| Metrics | Service E  | Service Efficiency |             | Service Effectiveness |            |  |  |
|---------|------------|--------------------|-------------|-----------------------|------------|--|--|
| Mode    | OE per VRM | OE per VRH         | UPT per VRM | UPT per VRH           | OE per UPT |  |  |
| Bus     | \$6.91     | \$94.40            | 0.2         | 2.2                   | \$43.55    |  |  |
| Total   | \$6.91     | \$94.40            | 0.2         | 2.2                   | \$43.55    |  |  |

#### Unlinked Passenger Trip per Vehicle Revenue Mile



p. 1 of 2

# 2023 Annual Agency Profile - Yavapai Regional Transit (NTD ID 99419)

## 2023 Funding Breakdown

|       | Summary of Operating Expenses (OE)  |                                                                                  | Sources of Operating Funds<br>Expended                                           |                                                                         | Operating Funding Sources                                               |                |
|-------|-------------------------------------|----------------------------------------------------------------------------------|----------------------------------------------------------------------------------|-------------------------------------------------------------------------|----------------------