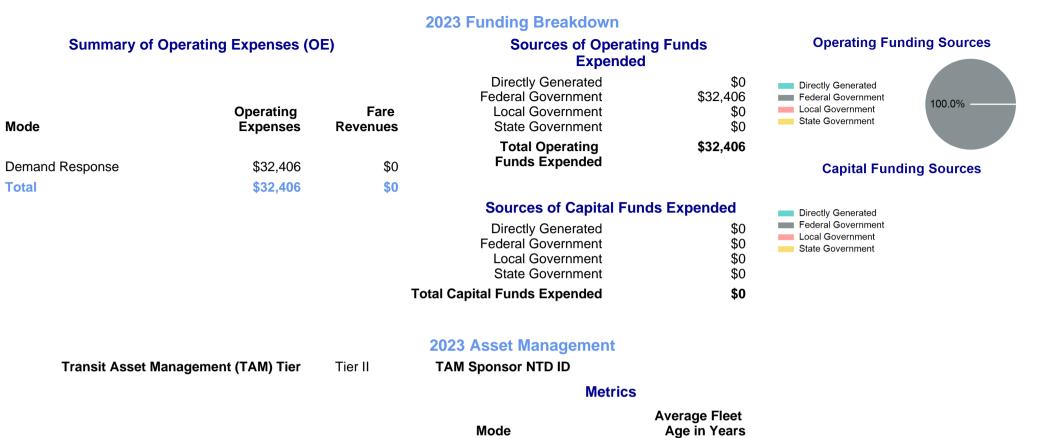

## 2023 Annual Agency Profile - Elko Band Council (NTD ID 99394)

| 2023 Annual Agency Profile - Elko Band Council (NTD ID 99394) |                      |                |                                     |                  |                                             |           |      |  |
|---------------------------------------------------------------|----------------------|----------------|-------------------------------------|------------------|---------------------------------------------|-----------|------|--|
| Mailing Address:                                              | 1745 SILVER EAGLE DR |                | Webs                                |                  |                                             |           |      |  |
|                                                               | ELKO, NV             |                |                                     |                  |                                             |           |      |  |
| Geographic Coverage                                           |                      |                | Service Consumed                    |                  |                                             |           |      |  |
| Primary Urbanized/Rural Area Nevada N                         |                      | Nevada Non-UZA | JZA Annual Unlinked Trips (UPT)     |                  | Operating Expenses per Vehicle Revenue Mile |           |      |  |
| Other Areas Served:                                           |                      |                |                                     |                  | Demand Response                             |           |      |  |
| Nevada Non-UZA                                                |                      |                |                                     |                  | \$14.00<br>\$12.00                          |           |      |  |
| Assets                                                        |                      |                | Service Supplied                    |                  | \$10.00                                     |           |      |  |
| <b>Revenue Vehicles</b>                                       | 1                    |                | Annual Vehicle Revenue Miles (V     | <b>RM)</b> 6,280 | \$8.00<br>\$6.00                            |           |      |  |
| Service Vehicles                                              |                      |                | Annual Vehicle Revenue Hours (V     | <b>RH)</b> 563   | \$4.00<br>\$2.00                            |           |      |  |
| Facilities                                                    | 1                    | Vehic          | les Operated in Maximum Service (VO | <b>MS)</b> 1     | \$0.00                                      | 2017 2019 | 2022 |  |

## **Modal Characteristics**

| Mode            | Annual<br>Unlinked<br>Passenger<br>Trips | Directly<br>Operated<br>VOMS | Purchased<br>Transportation<br>VOMS | Annual Vehicle<br>Revenue Miles | Annual<br>Vehicle<br>Revenue<br>Hours |
|-----------------|------------------------------------------|------------------------------|-------------------------------------|---------------------------------|---------------------------------------|
| Demand Response | 2,304                                    | 1                            | 0                                   | 6,280                           | 563                                   |
| Total           | 2,304                                    | 1                            | 0                                   | 6,280                           | 563                                   |

| Metrics         | Service Efficiency |            | Service Effectiveness |             |            |  |
|-----------------|--------------------|------------|-----------------------|-------------|------------|--|
| Mode            | OE per VRM         | OE per VRH | UPT per VRM           | UPT per VRH | OE per UPT |  |
| Demand Response | \$5.16             | \$57.56    | 0.4                   | 4.1         | \$14.07    |  |
| Total           | \$5.16             | \$57.56    | 0.4                   | 4.1         | \$14.07    |  |

## 2023 Annual Agency Profile - Elko Band Council (NTD ID 99394)

**Demand Response** 

13.0

p. 2 of 2