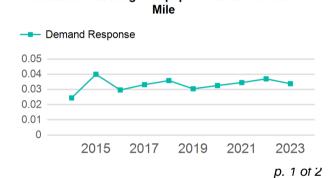

| Modal | Characteristi | C |
|-------|---------------|---|
|       |               |   |

**Purchased** 

**Transportation** 

0.0

| Mode            | Trips              | VOMS       | VOMS                  | Kovonao iimoo | Hours      |
|-----------------|--------------------|------------|-----------------------|---------------|------------|
| Demand Response | 325                | 1          | 0                     | 9,619         | 515        |
| Total           | 325                | 1          | 0                     | 9,619         | 515        |
| Metrics         | Service Efficiency |            | Service Effectiveness |               | S          |
| Mode            | OE per VRM         | OE per VRH | UPT per VRM           | UPT per VRH   | OE per UPT |
| Demand Response | \$8.50             | \$158.77   | 0.0                   | 0.6           | \$251.59   |

Unlinked Passenger Trip per Vehicle Revenue