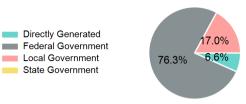

## Sources of Operating Funds Expended

| Directly Generated                | \$5,431  |
|-----------------------------------|----------|
| Federal Government                | \$62,400 |
| Local Government                  | \$13,935 |
| State Government                  | \$0      |
| Total Operating<br>Funds Expended | \$81,766 |