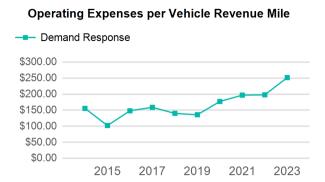

| Modal | Characteristi | C |
|-------|---------------|---|
|       |               |   |

**Purchased** 

**Transportation** 

0.0

| Mode            | Trips              | VOMS       | VOMS                  | Kovonao iimoo | Hours      |
|-----------------|--------------------|------------|-----------------------|---------------|------------|
| Demand Response | 325                | 1          | 0                     | 9,619         | 515        |
| Total           | 325                | 1          | 0                     | 9,619         | 515        |
| Metrics         | Service Efficiency |            | Service Effectiveness |               | S          |
| Mode            | OE per VRM         | OE per VRH | UPT per VRM           | UPT per VRH   | OE per UPT |
| Demand Response | \$8.50             | \$158.77   | 0.0                   | 0.6           | \$251.59   |

Directly

Operated

\$158.77

Annual

Unlinked

Passenger

\$8.50

**Total** 