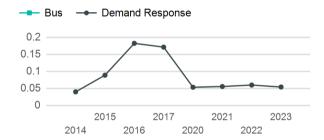

| Metrics                | Service E        | Efficiency         | Serv        | vice Effectivenes | SS                 |
|------------------------|------------------|--------------------|-------------|-------------------|--------------------|
| Mode                   | OE per VRM       | OE per VRH         | UPT per VRM | UPT per VRH       | OE per UPT         |
| Demand Response<br>Bus | \$6.22<br>\$0.00 | \$154.82<br>\$0.00 | 0.1<br>0.0  | 1.3<br>0.0        | \$114.98<br>\$0.00 |
| Total                  | \$6.22           | \$154.82           | 0.1         | 1.3               | \$114.98           |