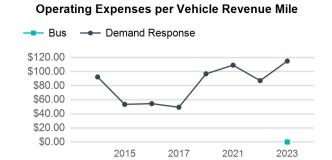

| Metrics                | Service E        | Efficiency         | Serv        | vice Effectivenes | SS                 |
|------------------------|------------------|--------------------|-------------|-------------------|--------------------|
| Mode                   | OE per VRM       | OE per VRH         | UPT per VRM | UPT per VRH       | OE per UPT         |
| Demand Response<br>Bus | \$6.22<br>\$0.00 | \$154.82<br>\$0.00 | 0.1<br>0.0  | 1.3<br>0.0        | \$114.98<br>\$0.00 |
| Total                  | \$6.22           | \$154.82           | 0.1         | 1.3               | \$114.98           |