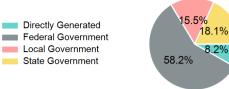

### 2023 Funding Breakdown

Fare

| Summary | of ( | Operating | <b>Expenses</b> | (OE) |
|---------|------|-----------|-----------------|------|
|---------|------|-----------|-----------------|------|

### **Sources of Operating Funds Expended**

| Total Operating<br>Funds Expended                          | \$165,202                        |
|------------------------------------------------------------|----------------------------------|
| Federal Government<br>Local Government<br>State Government | \$96,089<br>\$25,629<br>\$29,974 |
| Directly Generated                                         | \$13,510                         |