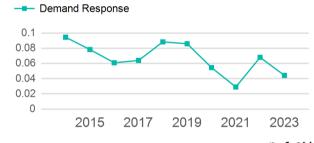

# Unlinked Passenger Trip per Vehicle Revenue Mile

2017

2021

2023

2019

\$0.00

2015

p. 1 of 2