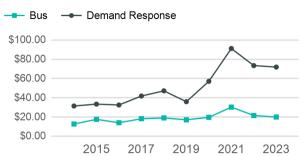

| 185.249                         | 12.219                                |

| Metrics                | Service E         | Service Efficiency |             | Service Effectiveness |                    |  |
|------------------------|-------------------|--------------------|-------------|-----------------------|--------------------|--|
| Mode                   | OE per VRM        | OE per VRH         | UPT per VRM | UPT per VRH           | OE per UPT         |  |
| Bus<br>Demand Response | \$5.07<br>\$11.64 | \$87.26<br>\$74.54 | 0.3<br>0.2  | 4.4<br>1.0            | \$20.02<br>\$71.93 |  |
| Total                  | \$5.60            | \$84.84            | 0.2         | 3.7                   | \$22.76            |  |

## Operating Expenses per Vehicle Revenue Mile



# Unlinked Passenger Trip per Vehicle Revenue Mile



p. 1 of 2

# 2023 Annual Agency Profile - City of Solvang (NTD ID 91028)

# 2023 Funding Breakdown

# **Summary of Operating Expenses (OE)**

Mode

**Demand Response** 

Bus

**Total** 

# **Sources of Operating Funds** Expended

| Total Operating<br>Funds Expended   | \$1,036,661           |
|-------------------------------------|-----------------------|
| State Government                    | \$638,280             |
| Federal Government Local Government | \$285,417<br>\$22,725 |
| Directly Generated                  | \$90,239              |

#### **Operating Funding Sources**



# **Capital Funding Sources**



## **Sources of Capital Funds Expended**

| State Government al Capital Funds Expended | \$0        |
|-------------------