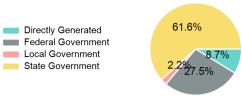

# 2023 Funding Breakdown

# **Sources of Operating Funds** Expended

| Total Operating<br>Funds Expended   | \$1,036,661           |
|-------------------------------------|-----------------------|
| State Government                    | \$638,280             |
| Federal Government Local Government | \$285,417<br>\$22,725 |
| Directly Generated                  | \$90,239              |

#### **Operating Funding Sources**