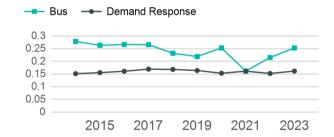

| 12.219                                |

| Metrics                | Service E         | Service Efficiency |             | Service Effectiveness |                    |  |
|------------------------|-------------------|--------------------|-------------|-----------------------|--------------------|--|
| Mode                   | OE per VRM        | OE per VRH         | UPT per VRM | UPT per VRH           | OE per UPT         |  |
| Bus<br>Demand Response | \$5.07<br>\$11.64 | \$87.26<br>\$74.54 | 0.3<br>0.2  | 4.4<br>1.0            | \$20.02<br>\$71.93 |  |
| Total                  | \$5.60            | \$84.84            | 0.2         | 3.7                   | \$22.76            |  |

## Operating Expenses per Vehicle Revenue Mile



# Unlinked Passenger Trip per Vehicle Revenue Mile



p. 1 of 2

# 2023 Annual Agency Profile - City of Solvang (NTD ID 91028)

# 2023 Funding Breakdown

# **Summary of Operating Expenses (OE)**

Mode

**Demand Response** 

Bus

**Total** 

# **Sources of Operating Funds** Expended

| Total Operating<br>Funds Expended   | \$1,036,661           |
|-------------------------------------|-----------------------|
| State Government                    | \$638,280             |
| Federal Government Local Government | \$285,417<br>\$22,725 |
| Directly Generated                  | \$90,239              |

#### **Operating Funding Sources**



# **Capital Funding Sources**



## **Sources of Capital Funds Expended**

| State Government al Capital Funds Expended | \$0        |
|--------------------------------------------|------------|
| Local Govern