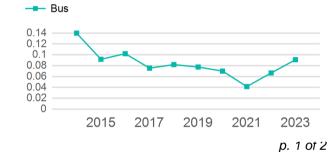

| 10,169                                |  |
| Total | 23,473                                   | 4                                | 0 | 258,246                         | 10,169                                |  |

| Metrics | Service Efficiency |                | Service Effectiveness |             |            |  |
|---------|--------------------|----------------|-----------------------|-------------|------------|--|
| Mode    | OE per VRM         | OE per VRH     | UPT per VRM           | UPT per VRH | OE per UPT |  |
| Bus     | \$3.00             | \$76.23        | 0.1                   | 2.3         | \$33.02    |  |
| Total   | \$3.00             | <b>\$76.23</b> | 0.1                   | 2.3         | \$33.02    |  |

#### Unlinked Passenger Trip per Vehicle Revenue Mile



# 2023 Annual Agency Profile - Helping Hands Agency, Inc. (NTD ID 91016)

## 2023 Funding Breakdown

|       | Summary of Operating Expenses (OE)  |                  | Sources of Operating Funds<br>Expended                                           |                                          | Operating Funding Sources                                               |                        |
|-------|-------------------------------------|------------------|----------------------------------------------------------------------------------|------------------------------------------|-------------------------------------------------------------------------|------------------------|
| Mode  | Operating<br>Expenses               | Fare<br>Revenues | Directly Generated<br>Federal Government<br>Lo