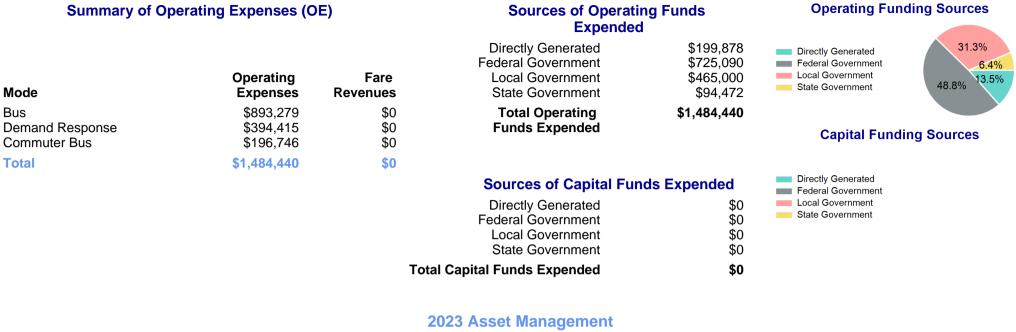

## 2023 Funding Breakdown

Transit Asset Management (TAM) Tier Tier II

TAM Sponsor NTD ID