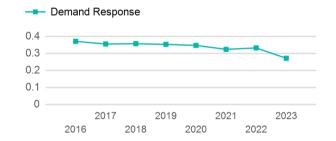

# Unlinked Passenger Trip per Vehicle Revenue Mile

2020

2018

2016

p. 1 of 2

2022