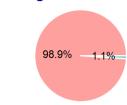

# Sources of Operating Funds Expended

| Directly Generated                | \$19,524    |
|-----------------------------------|-------------|
| Federal Government                | \$0         |
| Local Government                  | \$1,811,529 |
| State Government                  | \$0         |
| Total Operating<br>Funds Expended | \$1,831,053 |