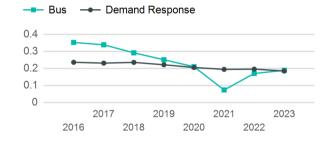

| 8                                   | 186,425                         | 15,677                                |  |

| Metrics                | Service E         | fficiency           | Serv        | vice Effectivenes | SS                 |
|------------------------|-------------------|---------------------|-------------|-------------------|--------------------|
| Mode                   | OE per VRM        | OE per VRH          | UPT per VRM | UPT per VRH       | OE per UPT         |
| Bus<br>Demand Response | \$6.84<br>\$15.33 | \$91.30<br>\$135.38 | 0.2<br>0.2  | 2.5<br>1.6        | \$36.30<br>\$83.05 |
| Total                  | \$8.87            | \$105.45            | 0.2         | 2.2               | \$47.27            |



#### Unlinked Passenger Trip per Vehicle Revenue Mile



p. 1 of 2

# 2023 Annual Agency Profile - City of West Covina (NTD ID 90293)

# 2023 Funding Breakdown

| Summary of | of Operating | <b>Expenses</b> | (OE) |
|------------|--------------|-----------------|------|
|------------|--------------|-----------------|------|

Mode

**Demand Response** 

Bus

**Total** 

Operating

**Expenses** 

\$971,730

\$681,480

\$1,653,210

**Fare** 

\$0

\$0

\$0

Revenues

## **Sources of Operating Funds Expended**

| State Government  Total Operating | \$1,770,007<br>\$0<br><b>\$1,788,734</b> |
|-----------------------------------|------------------------------------------|
| Directly Generated                | \$18,667                                 |
| Federal Government                | \$0                                      |
| Local Government