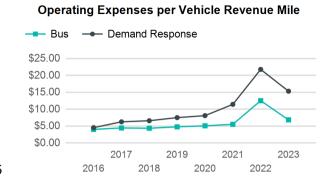

| Metrics                | Service E         | fficiency           | Serv        | vice Effectivenes | SS                 |
|------------------------|-------------------|---------------------|-------------|-------------------|--------------------|
| Mode                   | OE per VRM        | OE per VRH          | UPT per VRM | UPT per VRH       | OE per UPT         |
| Bus<br>Demand Response | \$6.84<br>\$15.33 | \$91.30<br>\$135.38 | 0.2<br>0.2  | 2.5<br>1.6        | \$36.30<br>\$83.05 |
| Total                  | \$8.87            | \$105.45            | 0.2         | 2.2               | \$47.27            |