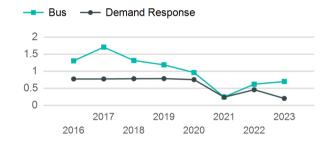

30,464                         | 17,928                                |  |

| Metrics                | Service E        | Efficiency         | Serv        | vice Effectivenes | SS                 |
|------------------------|------------------|--------------------|-------------|-------------------|--------------------|
| Mode                   | OE per VRM       | OE per VRH         | UPT per VRM | UPT per VRH       | OE per UPT         |
| Bus<br>Demand Response | \$8.09<br>\$4.55 | \$92.59<br>\$66.53 | 0.7<br>0.2  | 8.0<br>2.9        | \$11.61<br>\$22.55 |
| Total                  | \$6.30           | \$81.02            | 0.4         | 5.7               | \$14.10            |

#### **Operating Expenses per Vehicle Revenue Mile**



# Unlinked Passenger Trip per Vehicle Revenue Mile

15



p. 1 of 2

## 2023 Annual Agency Profile - City of South Gate (NTD ID 90291)

#### 2023 Funding Breakdown

**Funds Expended** 

#### **Summary of Operating Expenses (OE)**

#### Sources of Operating Funds Expended

| ZXPONGOG           |             |  |  |  |
|--------------------|-------------|--|--|--|
| Directly Generated | \$70,023    |  |  |  |
| Federal Government | \$0         |  |  |  |
| Local Government   | \$1,717,329 |  |  |  |
| State Government   | \$0         |  |  |  |
| Total Operating    | \$1,787,352 |  |  |  |





#### **Capital Funding Sources**



#### **Sources of Capital Funds Expended**

| Directly Generated           | \$0 |
|------------------------------|-----|
| Federal Government           | \$0 |
| Local Government             | \$0 |
| State Government