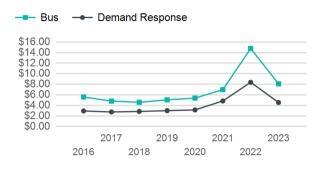

| 15                                  | 230,464                         | 17,928                                |  |

| Metrics                | Service E        | Efficiency         | Serv        | vice Effectivenes | SS                 |
|------------------------|------------------|--------------------|-------------|-------------------|--------------------|
| Mode                   | OE per VRM       | OE per VRH         | UPT per VRM | UPT per VRH       | OE per UPT         |
| Bus<br>Demand Response | \$8.09<br>\$4.55 | \$92.59<br>\$66.53 | 0.7<br>0.2  | 8.0<br>2.9        | \$11.61<br>\$22.55 |
| Total                  | \$6.30           | \$81.02            | 0.4         | 5.7               | \$14.10            |

#### **Operating Expenses per Vehicle Revenue Mile**



# Unlinked Passenger Trip per Vehicle Revenue Mile

15



p. 1 of 2

## 2023 Annual Agency Profile - City of South Gate (NTD ID 90291)

#### 2023 Funding Breakdown

**Funds Expended** 

#### **Summary of Operating Expenses (OE)**

#### Sources of Operating Funds Expended

| ZXPONGOG           |             |  |  |  |
|--------------------|-------------|--|--|--|
| Directly Generated | \$70,023    |  |  |  |
| Federal Government | \$0         |  |  |  |
| Local Government   | \$1,717,329 |  |  |  |
| State Government   | \$0         |  |  |  |
| Total Operating    | \$1,787,352 |  |  |  |





#### **Capital Funding Sources**



#### **Sources of Capital Funds Expended**

| Directly Generated           | \$0 |
|------------------------------|-----|
| Federal Government           | \$0 |
|