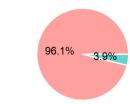

#### 2023 Funding Breakdown

**Funds Expended** 

#### Sources of Operating Funds Expended

| ZXPONGOG           |             |  |  |  |
|--------------------|-------------|--|--|--|
| Directly Generated | \$70,023    |  |  |  |
| Federal Government | \$0         |  |  |  |
| Local Government   | \$1,717,329 |  |  |  |
| State Government   | \$0         |  |  |  |
| Total Operating    | \$1,787,352 |  |  |  |