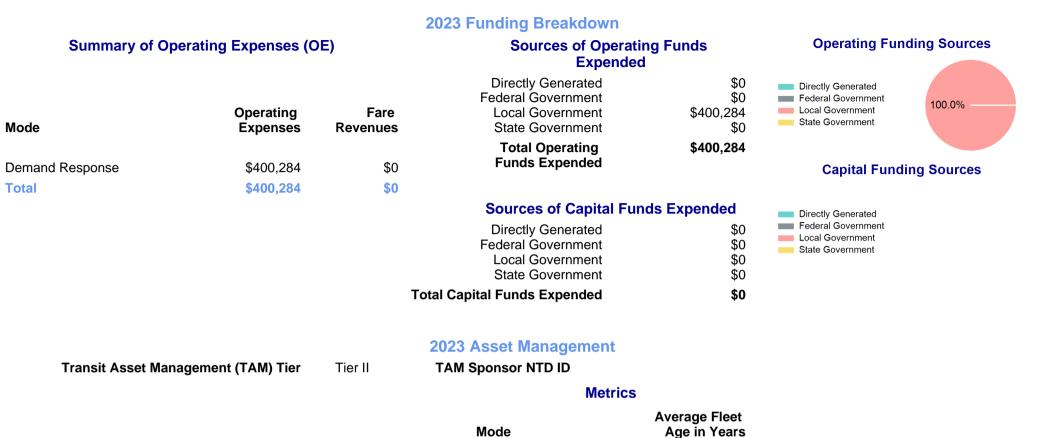

## **Modal Characteristics**

| Mode            | Annual<br>Unlinked<br>Passenger<br>Trips | Directly<br>Operated<br>VOMS | Purchased<br>Transportation<br>VOMS | Annual Vehicle<br>Revenue Miles | Annual<br>Vehicle<br>Revenue<br>Hours |  |
|-----------------|------------------------------------------|------------------------------|-------------------------------------|---------------------------------|---------------------------------------|--|
| Demand Response | 5,668                                    | 2                            | 0                                   | 14,694                          | 2,588                                 |  |
| Total           | 5,668                                    | 2                            | 0                                   | 14,694                          | 2,588                                 |  |

| Metrics         | Service Efficiency |            | Service Effectiveness |             |            |  |
|-----------------|--------------------|------------|-----------------------|-------------|------------|--|
| Mode            | OE per VRM         | OE per VRH | UPT per VRM           | UPT per VRH | OE per UPT |  |
| Demand Response | \$27.24            | \$154.67   | 0.4                   | 2.2         | \$70.62    |  |
| Total           | \$27.24            | \$154.67   | 0.4                   | 2.2         | \$70.62    |  |

## 2023 Annual Agency Profile - City of Santa Fe Springs (NTD ID 90290)

**Demand Response** 

5.3

p. 2 of 2