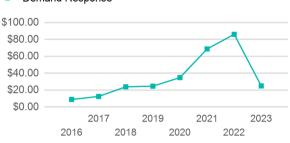

Total           | 4,090                                    | 0                            | 2                                   | 17,166                          | 2,214                                 |

| Metrics         | Service E  | Service Efficiency |             | Service Effectiveness |            |  |
|-----------------|------------|--------------------|-------------|-----------------------|------------|--|
| Mode            | OE per VRM | OE per VRH         | UPT per VRM | UPT per VRH           | OE per UPT |  |
| Demand Response | \$24.93    | \$193.30           | 0.2         | 1.8                   | \$104.64   |  |
| Total           | \$24.93    | \$193.30           | 0.2         | 1.8                   | \$104.64   |  |

### **Operating Expenses per Vehicle Revenue Mile**



#### Unlinked Passenger Trip per Vehicle Revenue Mile





p. 1 of 2

# 2023 Annual Agency Profile - City of Pico Rivera (NTD ID 90288)