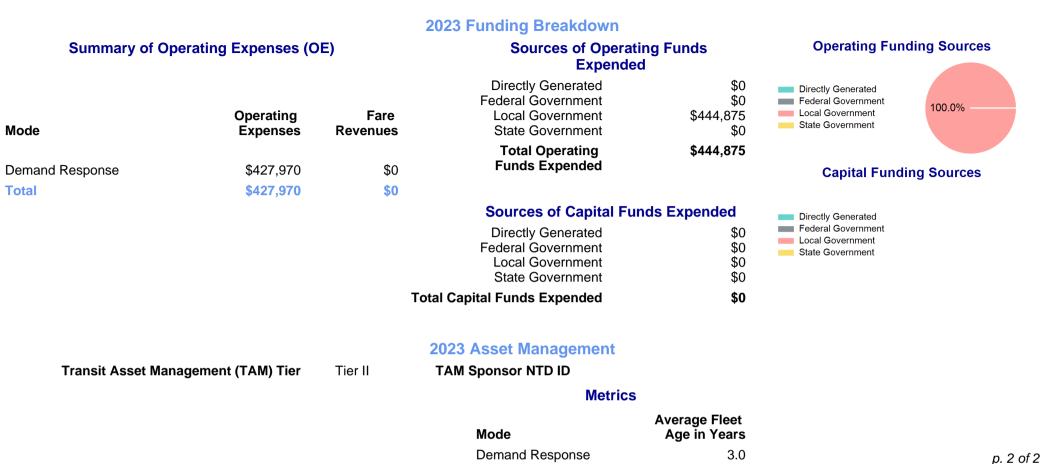

| 2,214                                 |

| Metrics         | Service E  | Service Efficiency |             | Service Effectiveness |            |  |
|-----------------|------------|--------------------|-------------|-----------------------|------------|--|
| Mode            | OE per VRM | OE per VRH         | UPT per VRM | UPT per VRH           | OE per UPT |  |
| Demand Response | \$24.93    | \$193.30           | 0.2         | 1.8                   | \$104.64   |  |
| Total           | \$24.93    | \$193.30           | 0.2         | 1.8                   | \$104.64   |  |

### **Operating Expenses per Vehicle Revenue Mile**



#### Unlinked Passenger Trip per Vehicle Revenue Mile





p. 1 of 2

# 2023 Annual Agency Profile - City of Pico Rivera (NTD ID 90288)