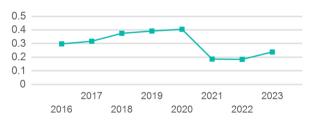

| 0                            | 2                                   | 17,166                          | 2,214                                 |

| Metrics         | Service E  | Service Efficiency |             | Service Effectiveness |            |  |
|-----------------|------------|--------------------|-------------|-----------------------|------------|--|
| Mode            | OE per VRM | OE per VRH         | UPT per VRM | UPT per VRH           | OE per UPT |  |
| Demand Response | \$24.93    | \$193.30           | 0.2         | 1.8                   | \$104.64   |  |
| Total           | \$24.93    | \$193.30           | 0.2         | 1.8                   | \$104.64   |  |

### **Operating Expenses per Vehicle Revenue Mile**



#### Unlinked Passenger Trip per Vehicle Revenue Mile





p. 1 of 2

# 2023 Annual Agency Profile - City of Pico Rivera (NTD ID 90288)