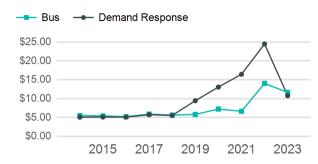

#### Operating Expenses per Vehicle Revenue Mile

| Metrics                | Service Efficiency |                      | Ser         | Service Effectiveness |                    |  |
|------------------------|--------------------|----------------------|-------------|-----------------------|--------------------|--|
| Mode                   | OE per VRM         | OE per VRH           | UPT per VRM | UPT per VRH           | OE per UPT         |  |
| Bus<br>Demand Response | \$11.65<br>\$10.79 | \$119.80<br>\$184.16 | 1.1<br>0.3  | 10.9<br>4.9           | \$11.00<br>\$37.84 |  |
| Total                  | \$11.45            | \$129.43             | 0.9         | 10.0                  | \$12.96            |  |