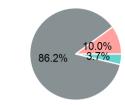

### 2023 Funding Breakdown

| Summar | y of O | perating E | Expenses ( | (OE) |  |
|--------|--------|------------|------------|------|--|
|--------|--------|------------|------------|------|--|

Mode

**Demand Response** 

#### **Sources of Operating Funds Expended**

| Directly Generated                | \$34,941  |
|-----------------------------------|-----------|
| Federal Government                | \$810,297 |
| Local Government                  | \$94,300  |
| State Government                  | \$0       |
| Total Operating<br>Funds Expended | \$939,538 |