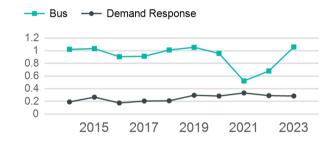

# Unlinked Passenger Trip per Vehicle Revenue Mile

p. 1 of 2

| Metrics                | Service Efficiency |                      | Ser         | Service Effectiveness |                    |  |
|------------------------|--------------------|----------------------|-------------|-----------------------|--------------------|--|
| Mode                   | OE per VRM         | OE per VRH           | UPT per VRM | UPT per VRH           | OE per UPT         |  |
| Bus<br>Demand Response | \$11.65<br>\$10.79 | \$119.80<br>\$184.16 | 1.1<br>0.3  | 10.9<br>4.9           | \$11.00<br>\$37.84 |  |
| Total                  | \$11.45            | \$129.43             | 0.9         | 10.0                  | \$12.96            |  |