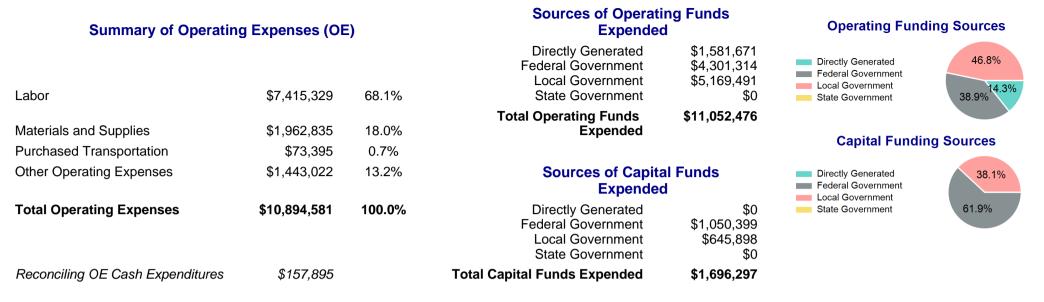

### 2023 Funding Breakdown

#### **Operating Expense Detail**

## **Uses of Capital**

| Mode                              | Operating<br>Expenses                 | Fare<br>Revenues                     | Revenue Vehicles          | Systems and<br>Guideway | Facilities and<br>Stations | Other                   |
|-----------------------------------|---------------------------------------|--------------------------------------|---------------------------|-------------------------|----------------------------|-------------------------|
| Bus<br>Demand Response<br>Vanpool | \$10,120,556<br>\$682,362<br>\$91,663 | \$1,311,831<br>\$41,502<br>\$102,394 | \$1,067,846<br>\$0<br>\$0 | \$334,533<br>\$0<br>\$0 | \$15,188<br>\$0<br>\$0     | \$278,730<br>\$0<br>\$0 |
| Total                             | \$10,894,581                          | \$1,455,727                          | \$1,067,846               | \$334,533               | \$15,188                   | \$278,730               |