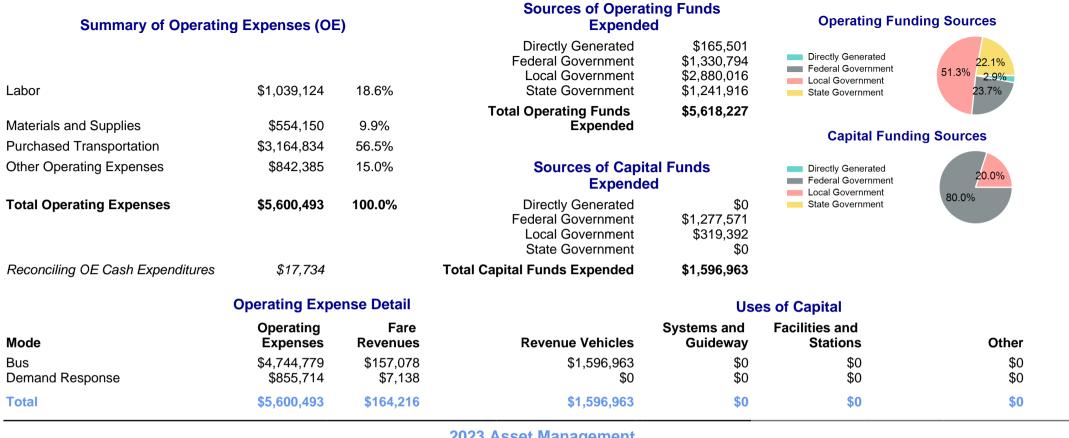

**Directional** Revenue Revenue Unlinked Passenger Trip per Vehicle **VOMS VOMS** Miles Traveled Passenger Trips Route Miles Hours Revenue Mile Mode Miles 0 13 0.00 Demand Response Bus 1.071.160 267.790 382.784 34.100 **Demand Response** 52,907 0 4 9.768 53,272 6,922 0.00 1.2 0 17 277,558 0.00 **Total** 1,124,067 436,056 41,022 0.8 **Service Efficiency** 0.6 **Metrics** Service Effectiveness 0.4

UPT per VRH

7.9

1.4

6.8

**OE per PMT** 

\$4.43

\$16.17

\$4.98

OE per UPT

\$17.72

\$87.60

\$20.18

0.2

2015

2017

2019

**UPT per VRM** 

0.7

0.2

0.6

OE per VRM

\$12.40

\$16.06

\$12.84

Mode

**Demand Response** 

Bus

**Total** 

OE per VRH

\$139.14

\$123.62

\$136.52

2023

2021

## 2023 Annual Agency Profile - City of Redondo Beach (NTD ID 90214)

## 2023 Funding Breakdown



## **2023 Asset Management**

**TAM Sponsor NTD ID** Transit Asset Management (TAM) Tier Tier II

| NЛ  | <b>Otri</b> | CC |
|-----|-------------|----|
| IVI | etri        | CS |

| Mode            | Vehicles<br>Operated in<br>Max. Service | Vehicles<br>Available for<br>Max. Service | %Spare<br>Vehicles | Avg. Fleet<br>Age (yrs) |           |
|-----------------|-----------------------------------------|-------------------------------------------|--------------------|-------------------------|-----------|
| Bus             | 13                                      | 14                                        | 7.7%               | 7.5                     |           |
| Demand Response | 4                                       | 6                                         | 50.0%