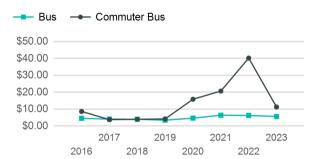

#### Operating Expenses per Vehicle Revenue Mile

| Metrics                                | letrics Service Efficiency  |                               | Service Effectiveness |                    |                              |
|----------------------------------------|-----------------------------|-------------------------------|-----------------------|--------------------|------------------------------|
| Mode                                   | OE per VRM                  | OE per VRH                    | UPT per VRM           | UPT per VRH        | OE per UPT                   |
| Bus<br>Commuter Bus<br>Demand Response | \$6.32<br>\$3.95<br>\$14.69 | \$88.15<br>\$88.14<br>\$88.14 | 1.1<br>0.4<br>0.9     | 15.7<br>7.8<br>5.3 | \$5.63<br>\$11.26<br>\$16.62 |
| Total                                  | \$6.23                      | \$88.15                       | 1.0                   | 13.6               | \$6.50                       |