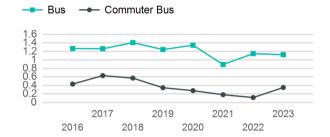

# Unlinked Passenger Trip per Vehicle Revenue Mile

p. 1 of 2

| Metrics                                | letrics Service Efficiency  |                               | Service Effectiveness |                    |                              |
|----------------------------------------|-----------------------------|-------------------------------|-----------------------|--------------------|------------------------------|
| Mode                                   | OE per VRM                  | OE per VRH                    | UPT per VRM           | UPT per VRH        | OE per UPT                   |
| Bus<br>Commuter Bus<br>Demand Response | \$6.32<br>\$3.95<br>\$14.69 | \$88.15<br>\$88.14<br>\$88.14 | 1.1<br>0.4<br>0.9     | 15.7<br>7.8<br>5.3 | \$5.63<br>\$11.26<br>\$16.62 |
| Total                                  | \$6.23                      | \$88.15                       | 1.0                   | 13.6               | \$6.50                       |