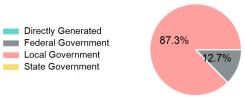

# 2023 Funding Breakdown

### **Sources of Operating Funds Expended**

| \$2,829,532        |
|--------------------|
| \$2,471,031<br>\$0 |
| \$0<br>\$358,501   |
|                    |

#### Operating Fare **Expenses** Revenues \$2,172,881 \$0 \$355,300 \$0 Commuter Bus **Demand Response** \$301,351 \$0 **\$0** \$2,829,532