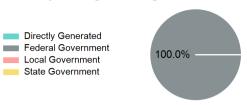

## 2023 Funding Breakdown

# **Sources of Operating Funds Expended**

| Total Operating<br>Funds Expended                                                | \$797,491                      |
|----------------------------------------------------------------------------------|--------------------------------|
| Directly Generated<br>Federal Government<br>Local Government<br>State Government | \$0<br>\$797,491<br>\$0<br>\$0 |
| •                                                                                |                                |