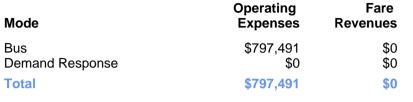

## **Summary of Operating Expenses (OE)**

Mode

Bus

**Total** 

# **Sources of Operating Funds Expended**

| Total Operating<br>Funds Expended                                                | \$797,491                      |
|----------------------------------------------------------------------------------|--------------------------------|
| Directly Generated<br>Federal Government<br>Local Government<br>State Government | \$0<br>\$797,491<br>\$0<br>\$0 |
| •                                                                                |                                |