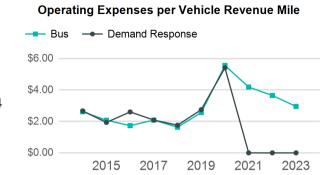

| Metrics                | Service E        | Service Efficiency |             | Service Effectiveness |                   |
|------------------------|------------------|--------------------|-------------|-----------------------|-------------------|
| Mode                   | OE per VRM       | OE per VRH         | UPT per VRM | UPT per VRH           | OE per UPT        |
| Bus<br>Demand Response | \$2.95<br>\$0.00 | \$113.25<br>\$0.00 | 0.1<br>0.0  | 2.1<br>0.0            | \$55.04<br>\$0.00 |
| Total                  | \$2.95           | \$113.25           | 0.1         | 2.1                   | \$55.04           |