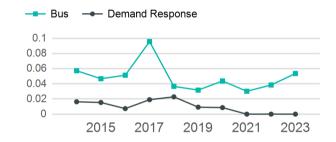

| Metrics                | Service E        | Service Efficiency |             | Service Effectiveness |                   |
|------------------------|------------------|--------------------|-------------|-----------------------|-------------------|
| Mode                   | OE per VRM       | OE per VRH         | UPT per VRM | UPT per VRH           | OE per UPT        |
| Bus<br>Demand Response | \$2.95<br>\$0.00 | \$113.25<br>\$0.00 | 0.1<br>0.0  | 2.1<br>0.0            | \$55.04<br>\$0.00 |
| Total                  | \$2.95           | \$113.25           | 0.1         | 2.1                   | \$55.04           |

# Unlinked Passenger Trip per Vehicle Revenue Mile

p. 1 of 2