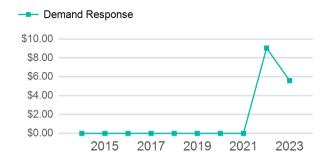

#### Operating Expenses per Vehicle Revenue Mile

| Metrics         | Service E  | Service Efficiency |             | Service Effectiveness |            |  |
|-----------------|------------|--------------------|-------------|-----------------------|------------|--|
| Mode            | OE per VRM | OE per VRH         | UPT per VRM | UPT per VRH           | OE per UPT |  |
| Demand Response | \$5.59     | \$71.26            | 0.2         | 2.5                   | \$28.04    |  |
| Total           | \$5.59     | \$71.26            | 0.2         | 2.5                   | \$28.04    |  |