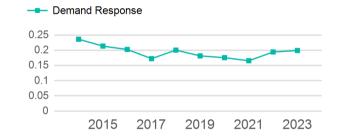

# Unlinked Passenger Trip per Vehicle Revenue Mile

p. 1 of 2

| Metrics         | Service E  | Service Efficiency |             | Service Effectiveness |            |  |
|-----------------|------------|--------------------|-------------|-----------------------|------------|--|
| Mode            | OE per VRM | OE per VRH         | UPT per VRM | UPT per VRH           | OE per UPT |  |
| Demand Response | \$5.59     | \$71.26            | 0.2         | 2.5                   | \$28.04    |  |
| Total           | \$5.59     | \$71.26            | 0.2         | 2.5                   | \$28.04    |  |