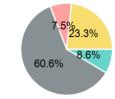

#### 2023 Funding Breakdown

#### Sources of Operating Funds Expended

| Total Operating    | \$2,340,733 |
|--------------------|-------------|
| State Government   | \$546,136   |
| Local Government   | \$176,209   |
| Federal Government | \$1,417,743 |
| Directly Generated | \$200,645   |
|                    |             |