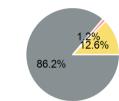

## **Operating Funding Sources**

#### Sources of Operating Funds Expended

| Total Operating    | \$2,340,733 |
|--------------------|-------------|
| State Government   | \$546,136   |
| Local Government   | \$176,209   |
| Federal Government | \$1,417,743 |
| Directly Generated | \$200,645   |
|                    |             |