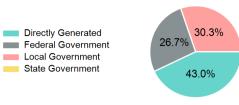

## Sources of Operating Funds Expended

| Total Operating<br>Funds Expended   | \$280,697            |
|-------------------------------------|----------------------|
| State Government                    | \$0                  |
| Federal Government Local Government | \$75,045<br>\$85,044 |
| Directly Generated                  | \$120,608            |

#### **Operating Funding Sources**