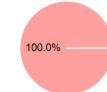

# **Sources of Capital Funds Expended**

| Directly Generated | \$0      |
|--------------------|----------|
| Federal Government | \$0      |
| Local Government   | \$27,480 |
| State Government   | \$0      |
|                    |          |

Total Capital Funds Expended \$27,480

### **Capital Funding Sources**

p. 2 of 2