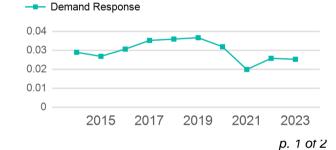

#### Unlinked Passenger Trip per Vehicle Revenue Mile

| Metrics         | Service E  | Service Efficiency |             | Service Effectiveness |            |  |
|-----------------|------------|--------------------|-------------|-----------------------|------------|--|
| Mode            | OE per VRM | OE per VRH         | UPT per VRM | UPT per VRH           | OE per UPT |  |
| Demand Response | \$1.96     | \$59.14            | 0.0         | 0.8                   | \$77.55    |  |
| Total           | \$1.96     | \$59.14            | 0.0         | 0.8                   | \$77.55    |  |