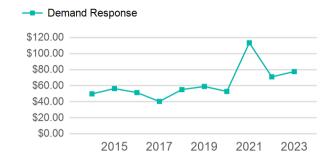

#### Operating Expenses per Vehicle Revenue Mile

| Metrics         | Service E  | Service Efficiency |             | Service Effectiveness |            |  |
|-----------------|------------|--------------------|-------------|-----------------------|------------|--|
| Mode            | OE per VRM | OE per VRH         | UPT per VRM | UPT per VRH           | OE per UPT |  |
| Demand Response | \$1.96     | \$59.14            | 0.0         | 0.8                   | \$77.55    |  |
| Total           | \$1.96     | \$59.14            | 0.0         | 0.8                   | \$77.55    |  |