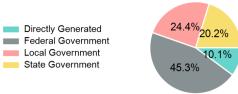

#### Sources of Operating Funds Expended

| Directly Generated                | \$19,304  |
|-----------------------------------|-----------|
| Federal Government                | \$86,466  |
| Local Government                  | \$46,632  |
| State Government                  | \$38,676  |
| Total Operating<br>Funds Expended | \$191,078 |

#### **Operating Funding Sources**