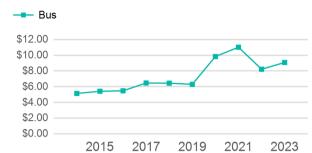

# Unlinked Passenger Trip per Vehicle Revenue Mile

**Service Efficiency Metrics Service Effectiveness** OE per VRM OE per VRH Mode **UPT per VRM UPT per VRH** OE per UPT \$11.28 \$120.39 1.2 13.3 \$9.08 Bus \$11.28 \$120.39 1.2 13.3 \$9.08 **Total** 