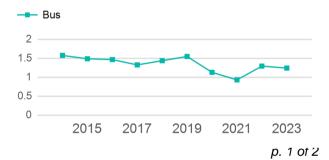

# Unlinked Passenger Trip per Vehicle Revenue Mile

**Service Efficiency Metrics Service Effectiveness** OE per VRM OE per VRH Mode **UPT per VRM UPT per VRH** OE per UPT \$11.28 \$120.39 1.2 13.3 \$9.08 Bus \$11.28 \$120.39 1.2 13.3 \$9.08 **Total** 