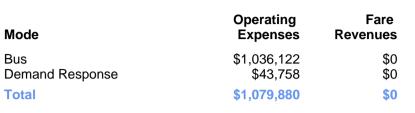

## 2023 Funding Breakdown

**Funds Expended** 

| Summar | y of O | perating Ex | (penses ( | (OE) |
|--------|--------|-------------|-----------|------|
|--------|--------|-------------|-----------|------|

Mode

Bus

**Total** 

### **Sources of Operating Funds Expended**

**Directly Generated** \$0 Federal Government \$654,209 **Local Government** \$425,671 State Government \$0 **Total Operating** \$1,079,880

**Operating Funding Sources** 