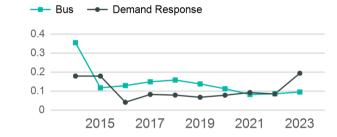

237                         | 10,126                                |  |

| Metrics                | Service E        | Service Efficiency   |             | Service Effectiveness |                    |  |  |
|------------------------|------------------|----------------------|-------------|-----------------------|--------------------|--|--|
| Mode                   | OE per VRM       | OE per VRH           | UPT per VRM | UPT per VRH           | OE per UPT         |  |  |
| Bus<br>Demand Response | \$3.96<br>\$6.76 | \$106.11<br>\$121.21 | 0.1<br>0.2  | 2.6<br>3.5            | \$41.58<br>\$34.89 |  |  |
| Total                  | \$4.03           | \$106.64             | 0.1         | 2.6                   | \$41.26            |  |  |

#### Unlinked Passenger Trip per Vehicle Revenue Mile



p. 1 of 2

# 2023 Annual Agency Profile - Uintah Basin Association of Governments (NTD ID 80260)

## 2023 Funding Breakdown

**Funds Expended** 

| Summar | y of O | perating Ex | (penses ( | (OE) |
|--------|--------|-------------|-----------|------|
|--------|--------|-------------|-----------|------|

Mode

Bus

**Total** 

### **Sources of Operating Funds Expended**

**Directly Generated** \$0 Federal Government \$654,209 **Local Government** \$425,671 State Government \$0 **Total Operating** \$1,079,880



**Operating Funding Sources** 

## **Capital Funding Sources**



## **Sources of Capital Funds Expended**

**Directly Generated** \$0 Federal Government \$0 Local Government \$0 State Government **Total Capital Funds Expended** \$0 Directly Generated Federal Government Local Gove