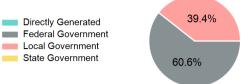

### **Sources of Operating Funds Expended**

**Directly Generated** \$0 Federal Government \$654,209 **Local Government** \$425,671 State Government \$0 **Total Operating** \$1,079,880

**Operating Funding Sources** 