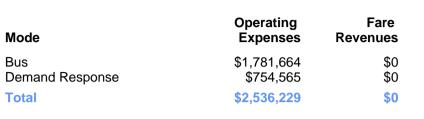

| 7.5<br>1.6            | \$13.35<br>\$37.93 |  |
| Total                  | \$6.42           | \$84.01            | 0.4         | 5.1                   | \$16.53            |  |

# Operating Expenses per Vehicle Revenue Mile



# Unlinked Passenger Trip per Vehicle Revenue Mile



p. 1 of 2

## 2023 Annual Agency Profile - Human Resource Development Council District IX, Inc. (NTD ID 80235)

#### 2023 Funding Breakdown

#### **Summary of Operating Expenses (OE)**

#### Sources of Operating Funds Expended

| <b>+</b> ,                             |
|----------------------------------------|
| \$1,447,895<br>\$1,000,818<br>\$80,801 |
| \$6,715                                |
|                                        |

#### **Operating Funding Sources**



#### **Capital Funding Sources**



#### **Sources of Capital Funds Expended**

| Directly Generated           | \$0 |
|------------------------------|-----|
| Federal Government           | \$0 |
| Local Government             | \$0 |
| State Government             | \$0 |
| Total Capital Funds Expended | \$0 |

# Directly Generated Federal Government Local Government State Government

#### **2023 Asset Management**

Transit Asset Management (TAM) Tier Tier II

TAM Sponsor NTD ID

8R02

#### **Metrics**

| Mode            | Average Fleet<br>Age in Years |
|-----------------|-------------------------------|
| Bus             | 7.6                           |
| Demand Response | 7.5                           |

p. 2 of 2