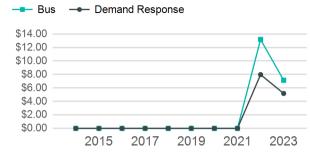

| 394,893                         | 30,190                                |

| Metrics                | Service E        | Service Efficiency |             | Service Effectiveness |                    |  |
|------------------------|------------------|--------------------|-------------|-----------------------|--------------------|--|
| Mode                   | OE per VRM       | OE per VRH         | UPT per VRM | UPT per VRH           | OE per UPT         |  |
| Bus<br>Demand Response | \$7.15<br>\$5.18 | \$99.57<br>\$61.37 | 0.5<br>0.1  | 7.5<br>1.6            | \$13.35<br>\$37.93 |  |
| Total                  | \$6.42           | \$84.01            | 0.4         | 5.1                   | \$16.53            |  |

# Operating Expenses per Vehicle Revenue Mile



# Unlinked Passenger Trip per Vehicle Revenue Mile



p. 1 of 2

## 2023 Annual Agency Profile - Human Resource Development Council District IX, Inc. (NTD ID 80235)

#### 2023 Funding Breakdown

#### **Summary of Operating Expenses (OE)**

#### Sources of Operating Funds Expended

| <b>+</b> ,                             |
|----------------------------------------|
| \$1,447,895<br>\$1,000,818<br>\$80,801 |
| \$6,715                                |
|                                        |

#### **Operating Funding Sources**



#### **Capital Funding Sources**



#### **Sources of Capital Funds Expended**

| Directly Generated           | \$0 |
|------------------------------|-----|
| Federal Government           | \$0 |
| Local Government             | \$0 |
| State Government