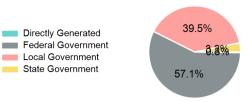

#### 2023 Funding Breakdown

#### Sources of Operating Funds Expended

| <b>+</b> ,                             |
|----------------------------------------|
| \$1,447,895<br>\$1,000,818<br>\$80,801 |
| \$6,715                                |
|                                        |

# Directly Generated Federal Government Local Government State Government