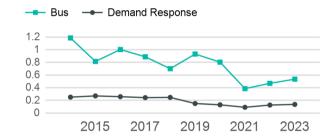

| 30,190                                |

| Metrics                | Service E        | Service Efficiency |             | Service Effectiveness |                    |  |
|------------------------|------------------|--------------------|-------------|-----------------------|--------------------|--|
| Mode                   | OE per VRM       | OE per VRH         | UPT per VRM | UPT per VRH           | OE per UPT         |  |
| Bus<br>Demand Response | \$7.15<br>\$5.18 | \$99.57<br>\$61.37 | 0.5<br>0.1  | 7.5<br>1.6            | \$13.35<br>\$37.93 |  |
| Total                  | \$6.42           | \$84.01            | 0.4         | 5.1                   | \$16.53            |  |

# Operating Expenses per Vehicle Revenue Mile



# Unlinked Passenger Trip per Vehicle Revenue Mile



p. 1 of 2

## 2023 Annual Agency Profile - Human Resource Development Council District IX, Inc. (NTD ID 80235)

#### 2023 Funding Breakdown

#### **Summary of Operating Expenses (OE)**

#### Sources of Operating Funds Expended

| <b>+</b> ,                             |
|----------------------------------------|
| \$1,447,895<br>\$1,000,818<br>\$80,801 |
| \$6,715                                |
|                                        |

#### **Operating Funding Sources**



#### **Capital Funding Sources**



#### **Sources of Capital Funds Expended**

| Directly Generated           | \$0 |
|------------------------------|-----|
| Federal Government           | \$0 |
| Local Government             | \$0 |
| State Government             | \$0 |
| Total Capital Funds Expended | \$0 |

#