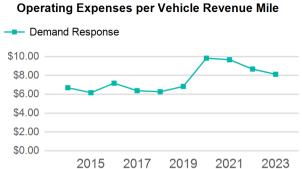

| Metrics         | Service E  | Service Efficiency |             | Service Effectiveness |            |  |  |
|-----------------|------------|--------------------|-------------|-----------------------|------------|--|--|
| Mode            | OE per VRM | OE per VRH         | UPT per VRM | UPT per VRH           | OE per UPT |  |  |
| Demand Response | \$3.20     | \$34.39            | 0.4         | 4.2                   | \$8.11     |  |  |
| Total           | \$3.20     | \$34.39            | 0.4         | 4.2                   | \$8.11     |  |  |