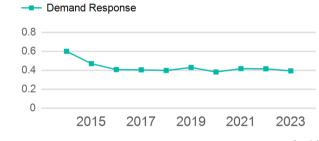

| Metrics         | Service E  | Service Efficiency |             | Service Effectiveness |            |  |  |
|-----------------|------------|--------------------|-------------|-----------------------|------------|--|--|
| Mode            | OE per VRM | OE per VRH         | UPT per VRM | UPT per VRH           | OE per UPT |  |  |
| Demand Response | \$3.20     | \$34.39            | 0.4         | 4.2                   | \$8.11     |  |  |
| Total           | \$3.20     | \$34.39            | 0.4         | 4.2                   | \$8.11     |  |  |

# Unlinked Passenger Trip per Vehicle Revenue Mile

p. 1 of 2