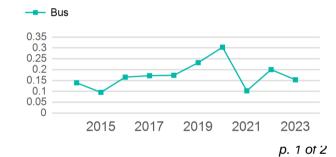

,996                                   | 7                            | 0                                   | 189,200                         | 6,505                                 |

HAVRE, MT

| Metrics | Service Efficiency |            | Service Effectiveness |             |            |  |
|---------|--------------------|------------|-----------------------|-------------|------------|--|
| Mode    | OE per VRM         | OE per VRH | UPT per VRM           | UPT per VRH | OE per UPT |  |
| Bus     | \$2.20             | \$63.98    | 0.2                   | 4.5         | \$14.35    |  |
| Total   | \$2.20             | \$63.98    | 0.2                   | 4.5         | \$14.35    |  |

### Operating Expenses per Vehicle Revenue Mile



# Unlinked Passenger Trip per Vehicle Revenue Mile



## 2023 Annual Agency Profile - Opportunity Link (NTD ID 80204)

## 2023 Funding Breakdown

|       | Summary of Operating Expenses (OE)  |                  | Sources of Operating Funds Expended                                              |                                      | Operating Funding Sources                                               |                |
|-------|-------------------------------------|------------------|----------------------------------------------------------------------------------|--------------------------------------|-------------------------------------------------------------------------|----------------|
| Mode  | Operating<br>Expenses               | Fare<br>Revenues | Directly Generated<br>Federal Government<br>Local Government<br>State Governmen