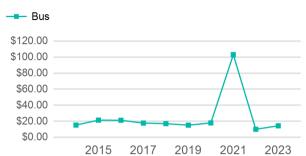

| 6,505                                 |
| Total | 28,996                                   | 7                            | 0                                   | 189,200                         | 6,505                                 |

HAVRE, MT

| Metrics | Service Efficiency |            | Service Effectiveness |             |            |  |
|---------|--------------------|------------|-----------------------|-------------|------------|--|
| Mode    | OE per VRM         | OE per VRH | UPT per VRM           | UPT per VRH | OE per UPT |  |
| Bus     | \$2.20             | \$63.98    | 0.2                   | 4.5         | \$14.35    |  |
| Total   | \$2.20             | \$63.98    | 0.2                   | 4.5         | \$14.35    |  |

### Operating Expenses per Vehicle Revenue Mile



# Unlinked Passenger Trip per Vehicle Revenue Mile



## 2023 Annual Agency Profile - Opportunity Link (NTD ID 80204)

## 2023 Funding Breakdown

|       | Summary of Operating Expenses (OE)  |                  | Sources of Operating Funds Expended                                              |                                      | Operating Funding Sources                                               |                |
|-------|-------------------------------------|------------------|----------------------------------------------------------------------------------|--------------------------------------|-------------------------------------------------------------------------|----------------|
| Mode  | Operating<br>Expenses               | Fare<br>Revenues | Directly Generated<br>Fed