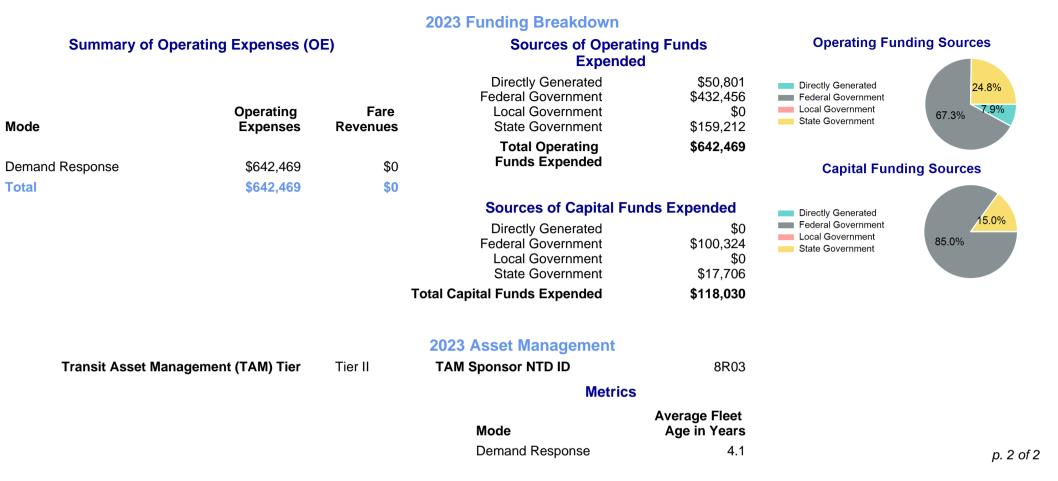

## 2023 Annual Agency Profile - Williston Council for the Aging (NTD ID 80160)

| Mailing Address: | 18 MAIN ST<br>WILLISTON, ND              |                              | Website: https://www.willistonseniors.org/nw-public-transit |                                 |                                       |         |                                                                   |
|------------------|------------------------------------------|------------------------------|-------------------------------------------------------------|---------------------------------|---------------------------------------|---------|-------------------------------------------------------------------|
|                  |                                          |                              |                                                             | Service Cons                    | sumed                                 |         |                                                                   |
|                  |                                          |                              |                                                             | Annual Unlink                   | ed Trips (UPT)                        | 31,537  | Operating Expenses per Vehicle Revenue Mile<br>—— Demand Response |
|                  | Assets                                   |                              | Service Supplied                                            |                                 |                                       | \$35.00 |                                                                   |
| Revenue Vehicles | 1                                        | 0                            | Annual Vehicle Revenue Miles (VRM)                          |                                 |                                       | 123,625 | \$30.00                                                           |
| Service Vehicles | 1                                        |                              | Annual Vehicle Revenue Hours (VRH)                          |                                 |                                       | 12,302  | \$20.00                                                           |
| Facilities       | 2                                        |                              | Vehicles Operated in Maximum Service (VOMS)                 |                                 |                                       | 10      | \$15.00<br>\$10.00<br>\$5.00                                      |
|                  |                                          | Modal                        | Characteristics                                             |                                 |                                       |         | \$0.00 2015 2017 2019 2021 2023                                   |
| Mode             | Annual<br>Unlinked<br>Passenger<br>Trips | Directly<br>Operated<br>VOMS | Purchased<br>Transportation<br>VOMS                         | Annual Vehicle<br>Revenue Miles | Annual<br>Vehicle<br>Revenue<br>Hours |         | Unlinked Passenger Trip per Vehicle Revenue<br>Mile               |
| Demand Response  | 31,537                                   | 10                           | 0                                                           | 123,625                         | 12,302                                |         | Demand Response                                                   |
| Fotal            | 31,537                                   | 10                           | 0                                                           | 123,625                         | 12,302                                |         | 0.3<br>0.25<br>0.2                                                |
| Metrics          | Service E                                | fficiency                    | Ser                                                         | Service Effectiveness           |                                       |         | 0.2<br>0.15<br>0.1                                                |
| Mode             | OE per VRM                               | OE per VRH                   | UPT per VRM                                                 | UPT per VRH                     | OE per UPT                            |         | 0.05                                                              |
| Demand Response  | \$5.20                                   | \$52.22                      | 0.3                                                         | 2.6                             | \$20.37                               |         | 0 2015 2017 2019 2021 2023                                        |
| Total            | \$5.20                                   | \$52.22                      | 0.3                                                         | 2.6                             | \$20.37                               |         | p. 1 oi                                                           |