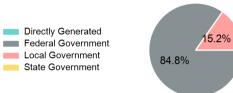

#### **Sources of Capital Funds Expended**

| Directly Generated | \$0       |
|--------------------|-----------|
| Federal Government | \$542,981 |
| Local Government   | \$97,646  |
| State Government   | \$0       |
|                    |           |

Total Capital Funds Expended \$640,627

#### **Capital Funding Sources**