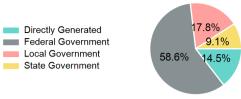

#### Sources of Operating Funds Expended

| Total Operating<br>Funds Expended                          | \$4,310,438                           |
|------------------------------------------------------------|---------------------------------------|
| Federal Government<br>Local Government<br>State Government | \$2,527,209<br>\$765,844<br>\$392,375 |
| Directly Generated                                         | \$625,010                             |

#### **Operating Funding Sources**