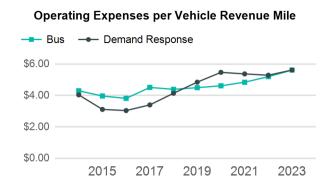

| Metrics                | Service E        | fficiency          | Ser         | vice Effectivenes | SS                 |
|------------------------|------------------|--------------------|-------------|-------------------|--------------------|
| Mode                   | OE per VRM       | OE per VRH         | UPT per VRM | UPT per VRH       | OE per UPT         |
| Bus<br>Demand Response | \$5.62<br>\$5.62 | \$90.39<br>\$78.51 | 0.3<br>0.2  | 4.8<br>2.8        | \$18.67<br>\$27.73 |
| Total                  | \$5.62           | \$83.28            | 0.2         | 3.6               | \$22.89            |