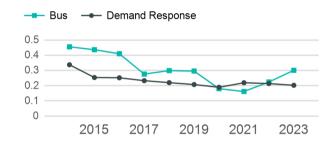

# Unlinked Passenger Trip per Vehicle Revenue Mile

p. 1 of 2

| Metrics                | Service E        | fficiency          | Ser         | vice Effectivenes | SS                 |
|------------------------|------------------|--------------------|-------------|-------------------|--------------------|
| Mode                   | OE per VRM       | OE per VRH         | UPT per VRM | UPT per VRH       | OE per UPT         |
| Bus<br>Demand Response | \$5.62<br>\$5.62 | \$90.39<br>\$78.51 | 0.3<br>0.2  | 4.8<br>2.8        | \$18.67<br>\$27.73 |
| Total                  | \$5.62           | \$83.28            | 0.2         | 3.6               | \$22.89            |