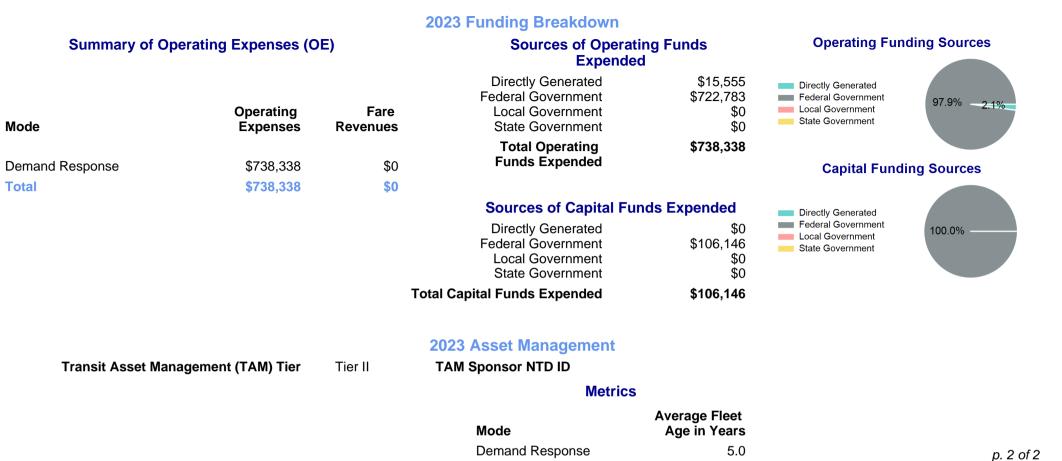

r VRM                                 | UPT per VRH                     | OE per UPT                   |           | 2015 2017 2019 2021 2023                            |
| Demand Response                         | \$2.24                          | \$83.81              | 0.0                                         | 1.2                             | \$72.54                      |           |                                                     |
| Fotal                                   | \$2.24                          | \$83.81              | 0.0                                         | 1.2                             | \$72.54                      |           | р. 1 о                                              |

## 2023 Annual Agency Profile - Omaha Tribe of Nebraska (NTD ID 77077)