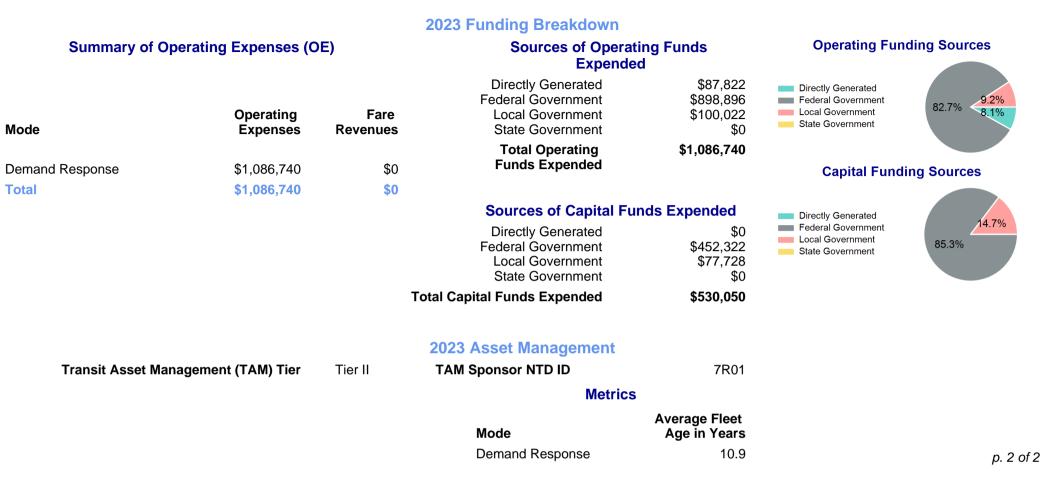

| Mailing Address: | 602 1ST AVE<br>FORT DODGE                |                              | Website: https://midascogia.net             |                                 |                                       |         |                                                                 |
|------------------|------------------------------------------|------------------------------|---------------------------------------------|---------------------------------|---------------------------------------|---------|-----------------------------------------------------------------|
|                  |                                          |                              |                                             | Service Cons                    | sumed                                 |         |                                                                 |
|                  |                                          |                              |                                             | Annual Unlink                   | ced Trips (UPT)                       | 88,419  | Operating Expenses per Vehicle Revenue Mile  —— Demand Response |
| Assets           |                                          |                              | Service Supplied                            |                                 |                                       |         | \$14.00                                                         |
| Revenue Vehicles | nicles 48                                |                              | Annual Vehicle Revenue Miles (VRM)          |                                 |                                       | 165,978 | \$12.00<br>\$10.00                                              |
| Service Vehicles | es                                       |                              | Annual Vehicle Revenue Hours (VRH)          |                                 |                                       | 15,920  | \$8.00                                                          |
| Facilities       | 4                                        |                              | Vehicles Operated in Maximum Service (VOMS) |                                 |                                       | 14      | \$6.00<br>\$4.00<br>\$2.00                                      |
|                  |                                          | Modal                        | Characteristics                             |                                 |                                       |         | \$0.00<br>2015 2017 2019 2021 2023                              |
| Mode             | Annual<br>Unlinked<br>Passenger<br>Trips | Directly<br>Operated<br>VOMS | Purchased<br>Transportation<br>VOMS         | Annual Vehicle<br>Revenue Miles | Annual<br>Vehicle<br>Revenue<br>Hours |         | Unlinked Passenger Trip per Vehicle Revenue<br>Mile             |
| Demand Response  | 88,419                                   | 14                           | 0                                           | 165,978                         | 15,920                                |         | Demand Response                                                 |
| otal             | 88,419                                   | 14                           | 0                                           | 165,978                         | 15,920                                |         | 0.6                                                             |
| Metrics          | Service E                                | fficiency                    | Service Effectiveness                       |                                 |                                       |         | 0.4                                                             |
| lode             | OE per VRM                               | OE per VRH                   | UPT per VRM                                 | UPT per VRH                     | OE per UPT                            |         | 0                                                               |
| Demand Response  | \$6.55                                   | \$68.26                      | 0.5                                         | 5.6                             | \$12.29                               |         | 2015 2017 2019 2021 2023                                        |
| Total            | \$6.55                                   | \$68.26                      | 0.5                                         | 5.6                             | \$12.29                               |         | p. 1 of                                                         |