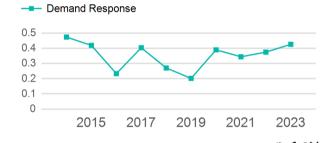

| Metrics Service Efficiency |            | Serv       | Service Effectiveness |             |            |
|----------------------------|------------|------------|-----------------------|-------------|------------|
| Mode                       | OE per VRM | OE per VRH | UPT per VRM           | UPT per VRH | OE per UPT |
| Demand Response            | \$9.11     | \$77.56    | 0.4                   | 3.6         | \$21.38    |
| Total                      | \$9.11     | \$77.56    | 0.4                   | 3.6         | \$21.38    |