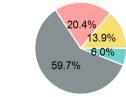

### 2023 Funding Breakdown

| Summary of Operating Expenses (OE) |      | Sources of Operatine Expended         |                      | Operating Fu                          |
|------------------------------------|------|---------------------------------------|----------------------|---------------------------------------|
| On a watin a                       | F    | Directly Generated Federal Government | \$5,580<br>\$55,435  | Directly Generated Federal Government |
| Operating                          | Fare | Federal Government Local Government   | \$55,435<br>\$18,969 |                                       |