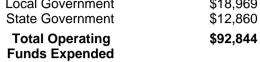

### 2023 Funding Breakdown

| Summary of Operating Expenses (OE) |      | Sources of Operatine Expended         |                      | Operating Fu                          |
|------------------------------------|------|---------------------------------------|----------------------|---------------------------------------|
| On a watin a                       | F    | Directly Generated Federal Government | \$5,580<br>\$55,435  | Directly Generated Federal Government |
| Operating                          | Fare | Federal Government Local Government   | \$55,435<br>\$18,969 |                                       |

# **Local Government** \$18,969 \$12,860 State Government