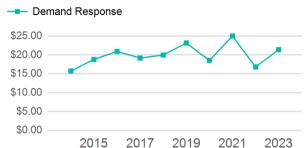

| Metrics Service Efficiency |            | Serv       | Service Effectiveness |             |            |
|----------------------------|------------|------------|-----------------------|-------------|------------|
| Mode                       | OE per VRM | OE per VRH | UPT per VRM           | UPT per VRH | OE per UPT |
| Demand Response            | \$9.11     | \$77.56    | 0.4                   | 3.6         | \$21.38    |
| Total                      | \$9.11     | \$77.56    | 0.4                   | 3.6         | \$21.38    |