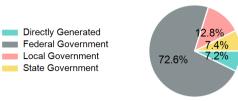

# Sources of Operating Funds Expended

| Total Operating    | \$408,368 |
|--------------------|-----------|
| State Government   | \$30,023  |
| Local Government   | \$52,237  |
| Federal Government | \$296,644 |
| Directly Generated | \$29,464  |
|                    |           |