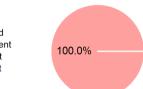

#### **Sources of Capital Funds Expended**

| Directly Generated | \$0     |
|--------------------|---------|
| Federal Government | \$0     |
| Local Government   | \$8,106 |
| State Government   | \$0     |
|                    |         |

Total Capital Funds Expended \$8,106