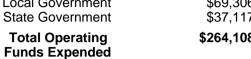

# 2023 Funding Breakdown

| Summary of Operating Expenses (OE) | Sources of Operating Funds               |                       | Operating Funding Sources             |                |
|------------------------------------|------------------------------------------|-----------------------|---------------------------------------|----------------|
|                                    | Expended                                 |                       |                                       |                |
|                                    | Directly Generated<br>Federal Government | \$10,368<br>\$147,317 | Directly Generated Federal Government | 26.2%<br>14.1% |

#### **Local Government** \$69,306 State Government \$37,117 **Total Operating** \$264,108