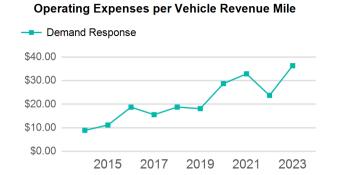

| Metrics         | Service E  | Efficiency | Serv        | vice Effectivenes | SS         |
|-----------------|------------|------------|-------------|-------------------|------------|
| Mode            | OE per VRM | OE per VRH | UPT per VRM | UPT per VRH       | OE per UPT |
| Demand Response | \$6.97     | \$89.02    | 0.2         | 2.4               | \$36.33    |
| Total           | \$6.97     | \$89.02    | 0.2         | 2.4               | \$36.33    |