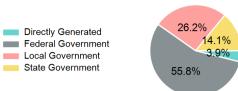

# 2023 Funding Breakdown

| Summary of Operating Expenses (OE) | Sources of Operating Funds               |                       | Operating Funding Sources             |                |
|------------------------------------|------------------------------------------|-----------------------|---------------------------------------|----------------|
|                                    | Expended                                 |                       |                                       |                |
|                                    | Directly Generated<br>Federal Government | \$10,368<br>\$147,317 | Directly Generated Federal Government | 26.2%<br>14.1% |