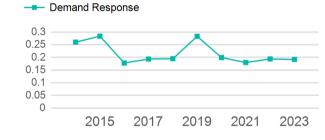

| Metrics         | Service E  | Efficiency | Serv        | vice Effectivenes | SS         |
|-----------------|------------|------------|-------------|-------------------|------------|
| Mode            | OE per VRM | OE per VRH | UPT per VRM | UPT per VRH       | OE per UPT |
| Demand Response | \$6.97     | \$89.02    | 0.2         | 2.4               | \$36.33    |
| Total           | \$6.97     | \$89.02    | 0.2         | 2.4               | \$36.33    |

#### Unlinked Passenger Trip per Vehicle Revenue Mile

p. 1 of 2