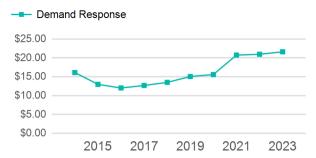

| Total           | 8,315                                    | 3                            | 0                                   | 63,244                          | 3,511                                 |

| Metrics         | Service E  | Service Efficiency |             | Service Effectiveness |            |  |
|-----------------|------------|--------------------|-------------|-----------------------|------------|--|
| Mode            | OE per VRM | OE per VRH         | UPT per VRM | UPT per VRH           | OE per UPT |  |
| Demand Response | \$2.84     | \$51.18            | 0.1         | 2.4                   | \$21.61    |  |
| Total           | \$2.84     | \$51.18            | 0.1         | 2.4                   | \$21.61    |  |

## **Operating Expenses per Vehicle Revenue Mile**



#### Unlinked Passenger Trip per Vehicle Revenue Mile



## 2023 Annual Agency Profile - South Central Kansas Area Agency on Aging (NTD ID 70228)

## 2023 Funding Breakdown

| Summary of | Operating E | Expenses ( | OE) |
|------------|-------------|------------|-----|
|------------|-------------|------------|-----|

Mode

**Total** 

**Demand Response** 

Operating

### **Sources of Operating Funds** Expended

| Directly Generated<br>Federal Government | \$22,788<br>\$81,107 |
|------------------------------------------|----------------------|
| Local Government State Government        | \$49,078<br>\$26,723 |
| Total Operating<br>Funds Expended        | \$179,696            |

#### **Operating Funding Sources**



#### **Capital Funding Sources**



**Fare** 

Revenues

### **Sources o