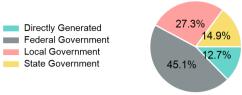

### **Sources of Operating Funds** Expended

| Directly Generated<br>Federal Government | \$22,788<br>\$81,107 |
|------------------------------------------|----------------------|
| Local Government State Government        | \$49,078<br>\$26,723 |
| Total Operating<br>Funds Expended        | \$179,696            |

#### **Operating Funding Sources**