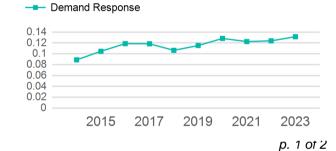

| 3                            | 0                                   | 63,244                          | 3,511                                 |

| Metrics         | Service E  | Service Efficiency |             | Service Effectiveness |            |  |
|-----------------|------------|--------------------|-------------|-----------------------|------------|--|
| Mode            | OE per VRM | OE per VRH         | UPT per VRM | UPT per VRH           | OE per UPT |  |
| Demand Response | \$2.84     | \$51.18            | 0.1         | 2.4                   | \$21.61    |  |
| Total           | \$2.84     | \$51.18            | 0.1         | 2.4                   | \$21.61    |  |

## **Operating Expenses per Vehicle Revenue Mile**



#### Unlinked Passenger Trip per Vehicle Revenue Mile



## 2023 Annual Agency Profile - South Central Kansas Area Agency on Aging (NTD ID 70228)

## 2023 Funding Breakdown

| Summary of | Operating E | Expenses ( | OE) |
|------------|-------------|------------|-----|
|------------|-------------|------------|-----|

Mode

**Total** 

**Demand Response** 

Operating

### **Sources of Operating Funds** Expended

| Directly Generated<br>Federal Government | \$22,788<br>\$81,107 |
|------------------------------------------|----------------------|
| Local Government State Government        | \$49,078<br>\$26,723 |
| Total Operating<br>Funds Expended        | \$179,696            |

#### **Operating Funding Sources**



#### **Capital Funding Sources**



**Fare** 

Revenues

### **Sources of Capital Funds Expended**

#### Directly Generated Feder