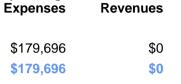

## 2023 Funding Breakdown

| Summary of | Operating E | Expenses ( | OE) |
|------------|-------------|------------|-----|
|------------|-------------|------------|-----|

Mode

**Total** 

**Demand Response** 

### **Sources of Operating Funds** Expended

| Directly Generated<br>Federal Government | \$22,788<br>\$81,107 |
|------------------------------------------|----------------------|
| Local Government State Government        | \$49,078<br>\$26,723 |
| Total Operating<br>Funds Expended        | \$179,696            |