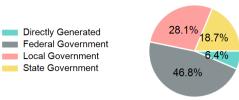

## 2023 Funding Breakdown

| Summary of | Operating E | Expenses ( | OE) |
|------------|-------------|------------|-----|
|------------|-------------|------------|-----|

## Sources of Operating Funds Expended

| Directly Generated                | \$4,876  |
|-----------------------------------|----------|
| Federal Government                | \$35,546 |
| Local Government                  | \$21,328 |
| State Government                  | \$14,219 |
| Total Operating<br>Funds Expended | \$75,969 |

#### **Operating Funding Sources**

# Directly Generated Federal Government Local Government State Government