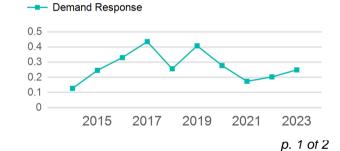

| 0                                   | 5,703                           | 888                                   |

| Metrics         | Service E  | Service Efficiency |             | Service Effectiveness |            |  |  |
|-----------------|------------|--------------------|-------------|-----------------------|------------|--|--|
| Mode            | OE per VRM | OE per VRH         | UPT per VRM | UPT per VRH           | OE per UPT |  |  |
| Demand Response | \$4.77     | \$30.61            | 0.2         | 1.6                   | \$19.13    |  |  |
| Total           | \$4.77     | \$30.61            | 0.2         | 1.6                   | \$19.13    |  |  |

#### Operating Expenses per Vehicle Revenue Mile



# Unlinked Passenger Trip per Vehicle Revenue Mile



## 2023 Annual Agency Profile - City of Plainview Handivan (NTD ID 70193)

### 2023 Funding Breakdown

| Summary of Operating Expenses (OE) |                       |                  | Sources of Ope<br>Expe                                                           | Operating Funding Sources                 |                                                                         |                               |  |
|------------------------------------|-----------------------|------------------|----------------------------------------------------------------------------------|-------------------------------------------|-------------------------------------------------------------------------|-------------------------------|--|
| Mode                               | Operating<br>Expense