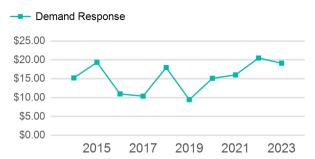

| 1,421                                    | 1                            | 0                                   | 5,703                           | 888                                   |

| Metrics         | Service E  | Service Efficiency |             | Service Effectiveness |            |  |  |
|-----------------|------------|--------------------|-------------|-----------------------|------------|--|--|
| Mode            | OE per VRM | OE per VRH         | UPT per VRM | UPT per VRH           | OE per UPT |  |  |
| Demand Response | \$4.77     | \$30.61            | 0.2         | 1.6                   | \$19.13    |  |  |
| Total           | \$4.77     | \$30.61            | 0.2         | 1.6                   | \$19.13    |  |  |

#### Operating Expenses per Vehicle Revenue Mile



# Unlinked Passenger Trip per Vehicle Revenue Mile



## 2023 Annual Agency Profile - City of Plainview Handivan (NTD ID 70193)

### 2023 Funding Breakdown

| Summary of Operating Expenses (OE) |                       |                  | Sources of Ope<br>Expe                                                           | Operating Funding Sources                 |                                                                         |                               |  |
|------------------------------------|-----------------------|------------------|----------------------------------------------------------------------------------|-------------------------------------------|-------------------------------------------------------------------------|-------------------------------|--|
| Mod