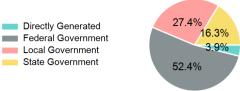

## 2023 Funding Breakdown

| Summar | y of O | perating E | xpenses | (OE) |  |
|--------|--------|------------|---------|------|--|
|--------|--------|------------|---------|------|--|

### Sources of Operating Funds Expended

| \$1,201,750 |
|-------------|
| \$196,007   |
| \$329,039   |
| \$630,131   |
| \$46,573    |
|             |

#### **Operating Funding Sources**