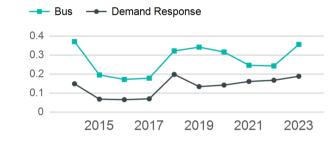

10                           | 0                                   | 217,706                         | 19,919                      |

| Metrics                | Service E        | fficiency          | Serv        | vice Effectivenes | SS                 |
|------------------------|------------------|--------------------|-------------|-------------------|--------------------|
| Mode                   | OE per VRM       | OE per VRH         | UPT per VRM | UPT per VRH       | OE per UPT         |
| Bus<br>Demand Response | \$4.11<br>\$8.08 | \$63.74<br>\$57.48 | 0.4<br>0.2  | 5.5<br>1.3        | \$11.56<br>\$42.86 |
| Total                  | \$5.52           | \$60.33            | 0.3         | 3.2               | \$18.61            |

#### Unlinked Passenger Trip per Vehicle Revenue Mile



p. 1 of 2

# 2023 Annual Agency Profile - South Central Kansas Area Agency on Aging (NTD ID 70180)

## 2023 Funding Breakdown

| Summar | y of O | perating E | xpenses | (OE) |  |
|--------|--------|------------|---------|------|--|
|--------|--------|------------|---------|------|--|

### Sources of Operating Funds Expended

| \$1,201,750 |
|-------------|
| \$196,007   |
| \$329,039   |
| \$630,131   |
| \$46,573    |
|             |

#### **Operating Funding Sources**



# Mode Expenses Fare Revenues Bus \$578,042 \$0 Demand Response \$623,708 \$0 Total \$1,201,750 \$0

## **Sources of Capital Funds Expended**

| Directly Generated | \$0      |
|--------------------|----------|
| Federal Government | \$29,087 |
| Local Government   | \$17,452 |
| State Government   | \$11,635 |
|