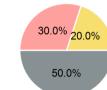

## **Sources of Capital Funds Expended**

| Directly Generated | \$0      |
|--------------------|----------|
| Federal Government | \$29,087 |
| Local Government   | \$17,452 |
| State Government   | \$11,635 |
|                    |          |

#### **Capital Funding Sources**