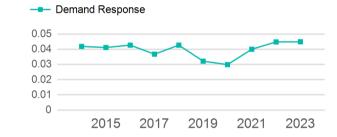

| Metrics         | Service Efficiency |            | Serv        | vice Effectivenes | veness     |  |
|-----------------|--------------------|------------|-------------|-------------------|------------|--|
| Mode            | OE per VRM         | OE per VRH | UPT per VRM | UPT per VRH       | OE per UPT |  |
| Demand Response | \$1.56             | \$87.61    | 0.0         | 2.5               | \$34.69    |  |
| Total           | \$1.56             | \$87.61    | 0.0         | 2.5               | \$34.69    |  |

#### Unlinked Passenger Trip per Vehicle Revenue Mile

p. 1 of 2