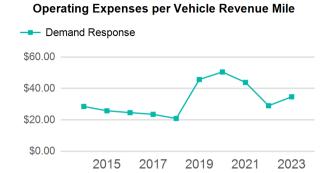

| Metrics         | Service Efficiency |            | Serv        | vice Effectivenes | veness     |  |
|-----------------|--------------------|------------|-------------|-------------------|------------|--|
| Mode            | OE per VRM         | OE per VRH | UPT per VRM | UPT per VRH       | OE per UPT |  |
| Demand Response | \$1.56             | \$87.61    | 0.0         | 2.5               | \$34.69    |  |
| Total           | \$1.56             | \$87.61    | 0.0         | 2.5               | \$34.69    |  |