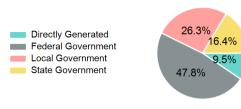

## 2023 Funding Breakdown

| Summary of Operating Expenses (OE) | Sources of Operatin                      | Operating Funding Sources |                                       |       |
|------------------------------------|------------------------------------------|---------------------------|---------------------------------------|-------|
|                                    | Expended                                 |                           |                                       |       |
|                                    | Directly Generated<br>Federal Government | \$12,479<br>\$62.822      | Directly Generated Federal Government | 26.3% |