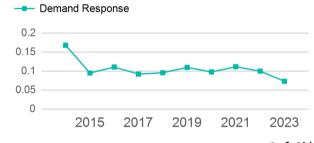

| 4                            | 0                                   | 57,044                          | 1,974                                 |

| Metrics         | ics Service Efficiency |            | Service Effectiveness |             |            |
|-----------------|------------------------|------------|-----------------------|-------------|------------|
| Mode            | OE per VRM             | OE per VRH | UPT per VRM           | UPT per VRH | OE per UPT |
| Demand Response | \$2.24                 | \$64.68    | 0.1                   | 2.1         | \$30.64    |
| Total           | \$2.24                 | \$64.68    | 0.1                   | 2.1         | \$30.64    |

### Operating Expenses per Vehicle Revenue Mile



# Unlinked Passenger Trip per Vehicle Revenue Mile



p. 1 of 2

# 2023 Annual Agency Profile - Butler County Senior Service Program (NTD ID 70121)

## 2023 Funding Breakdown

| Operating<br>Expenses | Fare<br>Revenues |
|-----------------------|------------------|

\$127,672

\$127,672

**Summary of Operating Expenses (OE)** 

Mode

**Total** 

**Demand Response** 

| Expended           |           |  |  |
|--------------------|-----------|--|--|
| Directly Generated | \$46,221  |  |  |
| Federal Government | \$51,730  |  |  |
| Local Government   | \$12,778  |  |  |
| State Government   | \$16,943  |  |  |
| Total Operating    | \$127,672 |  |  |

**Sources of Operating Funds** 





# Funds Expended

### **Sources of Capital Funds Expended**

| Directly Generated | \$0       |
|--------------------|-----------|
|                    | Ψ.