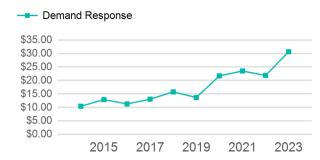

Total           | 4,167                                    | 4                            | 0                                   | 57,044                          | 1,974                                 |

| Metrics         | ics Service Efficiency |            | Service Effectiveness |             |            |
|-----------------|------------------------|------------|-----------------------|-------------|------------|
| Mode            | OE per VRM             | OE per VRH | UPT per VRM           | UPT per VRH | OE per UPT |
| Demand Response | \$2.24                 | \$64.68    | 0.1                   | 2.1         | \$30.64    |
| Total           | \$2.24                 | \$64.68    | 0.1                   | 2.1         | \$30.64    |

### Operating Expenses per Vehicle Revenue Mile



# Unlinked Passenger Trip per Vehicle Revenue Mile



p. 1 of 2

# 2023 Annual Agency Profile - Butler County Senior Service Program (NTD ID 70121)

## 2023 Funding Breakdown

| Operating<br>Expenses | Fare<br>Revenues |
|-----------------------|------------------|

\$127,672

\$127,672

**Summary of Operating Expenses (OE)** 

Mode

**Total** 

**Demand Response** 

| Expended           |           |  |  |
|--------------------|-----------|--|--|
| Directly Generated | \$46,221  |  |  |
| Federal Government | \$51,730  |  |  |
| Local Government   | \$12,778  |  |  |
| State Government   | \$16,943  |  |  |
| Total Operating    | \$127,672 |  |  |

**Sources of Operating Funds** 





# Funds Expended

### **Sources of Capital Funds Expended**

| Directly Generated | \$0       |
|------