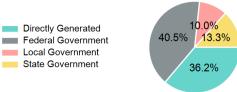

| Expended           |           |  |  |
|--------------------|-----------|--|--|
| Directly Generated | \$46,221  |  |  |
| Federal Government | \$51,730  |  |  |
| Local Government   | \$12,778  |  |  |
| State Government   | \$16,943  |  |  |
| Total Operating    | \$127,672 |  |  |

**Sources of Operating Funds** 