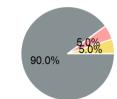

**Sources of Operating Funds** 

| Expended           |           |  |  |
|--------------------|-----------|--|--|
| Directly Generated | \$46,221  |  |  |
| Federal Government | \$51,730  |  |  |
| Local Government   | \$12,778  |  |  |
| State Government   | \$16,943  |  |  |
| Total Operating    | \$127,672 |  |  |