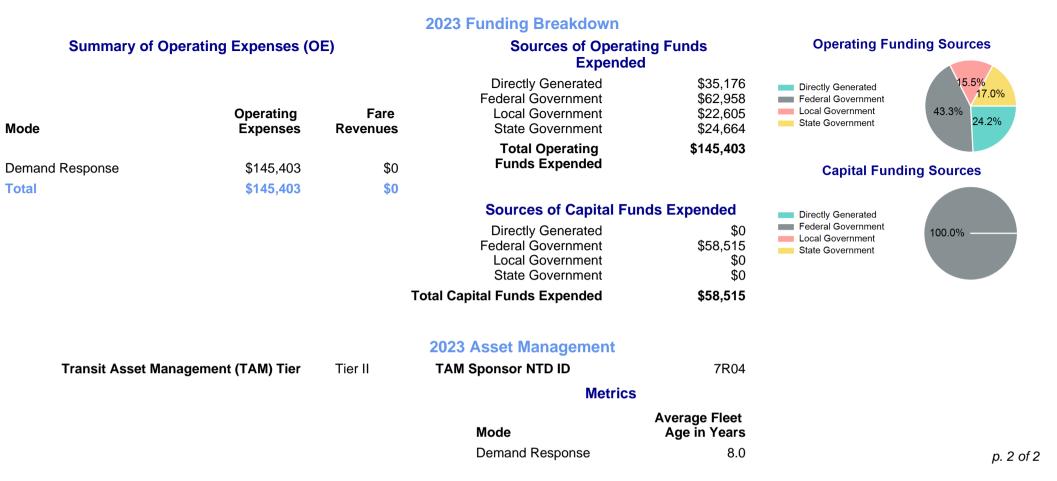

## 2023 Annual Agency Profile - Southeast Nebraska Community Action Partnership (NTD ID 70112)

| Mailing Address:                     | 802 4TH ST<br>HUMBOLDT, N                | NE                           | Website: https://www.senca.org/transportation                            |                                 |                                       |                          |                                                                  |  |
|--------------------------------------|------------------------------------------|------------------------------|--------------------------------------------------------------------------|---------------------------------|---------------------------------------|--------------------------|------------------------------------------------------------------|--|
|                                      |                                          |                              |                                                                          | Service Cons                    | umed                                  |                          |                                                                  |  |
|                                      |                                          |                              |                                                                          | Annual Unlink                   | ed Trips (UPT)                        | 7,764                    | Operating Expenses per Vehicle Revenue Mile  ——— Demand Response |  |
|                                      | Assets                                   |                              | Service Supplied                                                         |                                 |                                       | \$20.00                  |                                                                  |  |
| Revenue Vehicles<br>Service Vehicles | 4                                        | ŀ                            | Annual Vehicle Revenue Miles (VRM)<br>Annual Vehicle Revenue Hours (VRH) |                                 |                                       | 32,544<br>2,279          | \$15.00                                                          |  |
| Facilities                           |                                          |                              | Vehicles Oper                                                            | ated in Maximum S               | Service (VOMS)                        | 4                        | \$5.00                                                           |  |
|                                      |                                          | Moda                         | Characteristics                                                          |                                 |                                       | 2015 2017 2019 2021 2023 |                                                                  |  |
| Mode                                 | Annual<br>Unlinked<br>Passenger<br>Trips | Directly<br>Operated<br>VOMS | Purchased<br>Transportation<br>VOMS                                      | Annual Vehicle<br>Revenue Miles | Annual<br>Vehicle<br>Revenue<br>Hours |                          | Unlinked Passenger Trip per Vehicle Revenue<br>Mile              |  |
| Demand Response                      | 7,764                                    | 4                            | 0                                                                        | 32,544                          | 2,279                                 |                          | Demand Response                                                  |  |
| Total                                | 7,764                                    | 4                            | 0                                                                        | 32,544                          | 2,279                                 |                          | 0.4                                                              |  |
| Metrics                              | Service E                                | fficiency                    | Service Effectiveness                                                    |                                 |                                       | 0.2                      |                                                                  |  |
| Mode                                 | OE per VRM                               | OE per VRH                   | UPT per VRM                                                              | UPT per VRH                     | OE per UPT                            |                          | 0.1                                                              |  |
| Demand Response                      | \$4.47                                   | \$63.80                      | 0.2                                                                      | 3.4                             | \$18.73                               |                          | 0 2015 2017 2019 2021 2023                                       |  |
| Total                                | \$4.47                                   | \$63.80                      | 0.2                                                                      | 3.4                             | \$18.73                               |                          | p. 1 o                                                           |  |