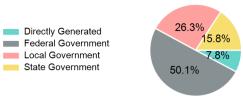

### **Sources of Operating Funds** Expended

| Total Operating<br>Funds Expended    | \$61,633            |
|--------------------------------------|---------------------|
| Local Government<br>State Government | \$16,225<br>\$9,717 |
| Federal Government                   | \$30,894            |
| Directly Generated                   | \$4,797             |

#### **Operating Funding Sources**