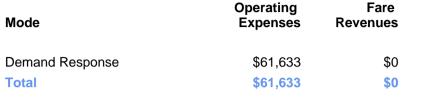

### **Sources of Operating Funds** Expended

| Total Operating<br>Funds Expended    | \$61,633            |
|--------------------------------------|---------------------|
| Local Government<br>State Government | \$16,225<br>\$9,717 |
| Federal Government                   | \$30,894            |
| Directly Generated                   | \$4,797             |