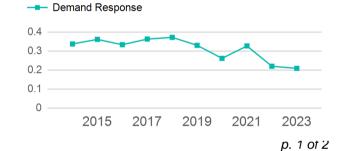

#### Unlinked Passenger Trip per Vehicle Revenue Mile

| Metrics         | Service E  | Service Efficiency |             | vice Effectivenes | SS         |
|-----------------|------------|--------------------|-------------|-------------------|------------|
| Mode            | OE per VRM | OE per VRH         | UPT per VRM | UPT per VRH       | OE per UPT |
| Demand Response | \$2.40     | \$20.85            | 0.2         | 1.8               | \$11.47    |
| Total           | \$2.40     | \$20.85            | 0.2         | 1.8               | \$11.47    |