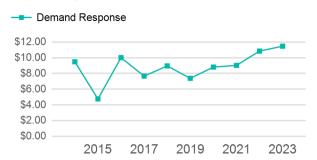

#### Operating Expenses per Vehicle Revenue Mile

| Metrics         | Service E  | Service Efficiency |             | vice Effectivenes | SS         |
|-----------------|------------|--------------------|-------------|-------------------|------------|
| Mode            | OE per VRM | OE per VRH         | UPT per VRM | UPT per VRH       | OE per UPT |
| Demand Response | \$2.40     | \$20.85            | 0.2         | 1.8               | \$11.47    |
| Total           | \$2.40     | \$20.85            | 0.2         | 1.8               | \$11.47    |