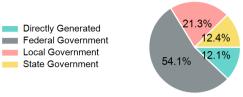

## 2023 Funding Breakdown

# Sources of Operating Funds Expended

| \$986,051                           |
|-------------------------------------|
| \$533,849<br>\$210,128<br>\$122,665 |
| \$119,409                           |
|                                     |

#### **Operating Funding Sources**