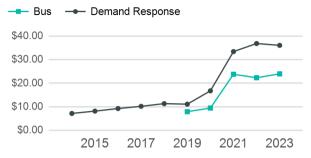

# Operating Expenses per Vehicle Revenue Mile

| Assets   |    | Service Supplied                            |         |
|----------|----|---------------------------------------------|---------|
| <b>;</b> | 11 | Annual Vehicle Revenue Miles (VRM)          | 103,151 |
|          |    | Annual Vehicle Revenue Hours (VRH)          | 9,628   |
|          | 1  | Vehicles Operated in Maximum Service (VOMS) | 11      |