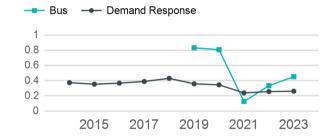

| 103,151                         | 9,628                                 |

| Metrics                | Service E         | Service Efficiency  |             | Service Effectiveness |                    |  |
|------------------------|-------------------|---------------------|-------------|-----------------------|--------------------|--|
| Mode                   | OE per VRM        | OE per VRH          | UPT per VRM | UPT per VRH           | OE per UPT         |  |
| Demand Response<br>Bus | \$9.43<br>\$10.85 | \$98.50<br>\$154.99 | 0.3<br>0.5  | 2.7<br>6.5            | \$36.05<br>\$23.96 |  |
| Total                  | \$9.56            | \$102.41            | 0.3         | 3.0                   | \$34.24            |  |



#### Unlinked Passenger Trip per Vehicle Revenue Mile



p. 1 of 2

## 2023 Annual Agency Profile - Developmental Services of Northwest Kansas, Inc. (NTD ID 70060)

## 2023 Funding Breakdown

#### **Summary of Operating Expenses (OE)**

Mode

Bus

**Total** 

**Demand Response** 

# Sources of Operating Funds Expended

| \$986,051                           |
|-------------------------------------|
| \$533,849<br>\$210,128<br>\$122,665 |
| \$119,409                           |
|                                     |

#### **Operating Funding Sources**



## \$882,516 \$0 \$103,535 \$0 \$986,051 \$0

Operating

## **Sources of Capital Funds Expended**

| Directly Generated | \$0     |
|--------------------|---------|
| Federal Government | \$5,076 |
| Local Government   | \$0     |
| State Government   | \$0     |
|                    |