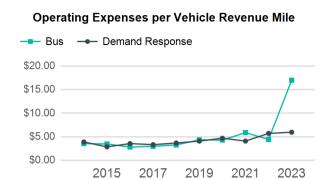

9

| Metrics                | Service E         | Efficiency          | Service Effectiveness |             |                    |
|------------------------|-------------------|---------------------|-----------------------|-------------|--------------------|
| Mode                   | OE per VRM        | OE per VRH          | UPT per VRM           | UPT per VRH | OE per UPT         |
| Bus<br>Demand Response | \$16.99<br>\$5.96 | \$202.98<br>\$74.14 | 0.7<br>0.2            | 8.0<br>2.7  | \$25.24<br>\$27.27 |
| Total                  | \$6.30            | \$78.32             | 0.2                   | 2.9         | \$27.09            |