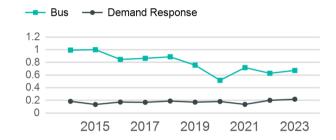

# Unlinked Passenger Trip per Vehicle Revenue Mile

p. 1 of 2

9

| Metrics                | Service E         | Efficiency          | Service Effectiveness |             |                    |
|------------------------|-------------------|---------------------|-----------------------|-------------|--------------------|
| Mode                   | OE per VRM        | OE per VRH          | UPT per VRM           | UPT per VRH | OE per UPT         |
| Bus<br>Demand Response | \$16.99<br>\$5.96 | \$202.98<br>\$74.14 | 0.7<br>0.2            | 8.0<br>2.7  | \$25.24<br>\$27.27 |
| Total                  | \$6.30            | \$78.32             | 0.2                   | 2.9         | \$27.09            |