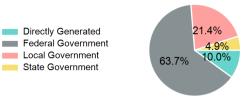

## 2023 Funding Breakdown

## Sources of Operating Funds Expended

| Total Operating Funds Expended | \$1,109,151 |
|--------------------------------|-------------|
| Local Government               | \$237,129   |
| State Government               | \$54,684    |
| Directly Generated             | \$111,095   |
| Federal Government             | \$706,243   |