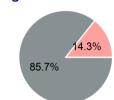

# **Capital Funding Sources**

# **Sources of Capital Funds Expended**

| Directly Generated | \$0       |
|--------------------|-----------|
| Federal Government | \$401,631 |
| Local Government   | \$67,148  |
| State Government   | \$0       |
|                    |           |

Total Capital Funds Expended \$468,779