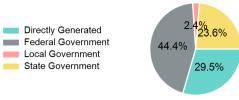

### Sources of Operating Funds Expended

| Total Operating Funds Expended       | \$8,330,445              |
|--------------------------------------|--------------------------|
| Local Government<br>State Government | \$203,391<br>\$1,967,671 |
| Federal Government                   | \$3,698,321              |
| Directly Generated                   | \$2,461,062              |

### **Operating Funding Sources**