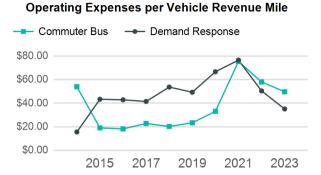

| Metrics                         | Service E        | Service Efficiency   |             | Service Effectiveness |                    |  |
|---------------------------------|------------------|----------------------|-------------|-----------------------|--------------------|--|
| Mode                            | OE per VRM       | OE per VRH           | UPT per VRM | UPT per VRH           | OE per UPT         |  |
| Demand Response<br>Commuter Bus | \$9.44<br>\$3.85 | \$121.47<br>\$102.51 | 0.3<br>0.1  | 3.5<br>2.1            | \$35.12<br>\$49.67 |  |
| Total                           | \$6.95           | \$116.17             | 0.2         | 3.1                   | \$37.86            |  |