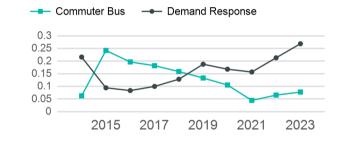

| Metrics                         | Service E        | Service Efficiency   |             | Service Effectiveness |                    |  |
|---------------------------------|------------------|----------------------|-------------|-----------------------|--------------------|--|
| Mode                            | OE per VRM       | OE per VRH           | UPT per VRM | UPT per VRH           | OE per UPT         |  |
| Demand Response<br>Commuter Bus | \$9.44<br>\$3.85 | \$121.47<br>\$102.51 | 0.3<br>0.1  | 3.5<br>2.1            | \$35.12<br>\$49.67 |  |
| Total                           | \$6.95           | \$116.17             | 0.2         | 3.1                   | \$37.86            |  |

#### Unlinked Passenger Trip per Vehicle Revenue Mile

p. 1 of 2