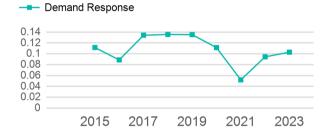

# Unlinked Passenger Trip per Vehicle Revenue Mile

p. 1 of 2

| Metrics         | Service E  | Efficiency | Service Effectiveness |             |            |
|-----------------|------------|------------|-----------------------|-------------|------------|
| Mode            | OE per VRM | OE per VRH | UPT per VRM           | UPT per VRH | OE per UPT |
| Demand Response | \$4.16     | \$39.62    | 0.1                   | 1.0         | \$40.42    |
| Total           | \$4.16     | \$39.62    | 0.1                   | 1.0         | \$40.42    |