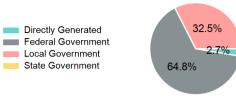

#### **Sources of Operating Funds Expended**

| Total Operating Funds Expended       | \$245,062       |
|--------------------------------------|-----------------|
| Local Government<br>State Government | \$79,699<br>\$0 |
| Federal Government                   | \$158,844       |
| Directly Generated                   | \$6,519         |

#### **Operating Funding Sources**