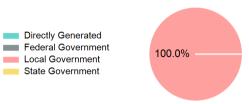

### **Sources of Capital Funds Expended**

| Directly Generated<br>Federal Government | \$0<br>\$0      |
|------------------------------------------|-----------------|
| Local Government State Government        | \$19,511<br>\$0 |
| Total Capital Funds Expended             | \$19,511        |

### **Capital Funding Sources**