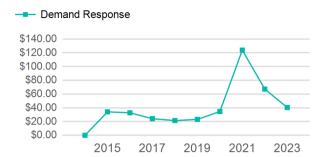

#### Operating Expenses per Vehicle Revenue Mile

| Metrics         | Service E  | Efficiency | Service Effectiveness |             |            |
|-----------------|------------|------------|-----------------------|-------------|------------|
| Mode            | OE per VRM | OE per VRH | UPT per VRM           | UPT per VRH | OE per UPT |
| Demand Response | \$4.16     | \$39.62    | 0.1                   | 1.0         | \$40.42    |
| Total           | \$4.16     | \$39.62    | 0.1                   | 1.0         | \$40.42    |