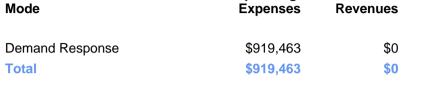

### 2023 Funding Breakdown

| Summary of Operating Expenses ( | UE) | ) |
|---------------------------------|-----|---|
|---------------------------------|-----|---|

### **Sources of Operating Funds** Expended

| Total Operating<br>Funds Expended | \$919,463 |
|-----------------------------------|-----------|
| State Government                  | \$0       |
| Local Government                  | \$282,910 |
| Federal Government                | \$636,553 |
| Directly Generated                | \$0       |