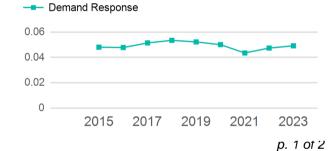

| 7                            | 0                                   | 209,054                         | 16,269                                |

| Metrics         | Service E  | Service Efficiency |             | Service Effectiveness |            |
|-----------------|------------|--------------------|-------------|-----------------------|------------|
| Mode            | OE per VRM | OE per VRH         | UPT per VRM | UPT per VRH           | OE per UPT |
| Demand Response | \$4.40     | \$56.52            | 0.0         | 0.6                   | \$89.51    |
| Total           | \$4.40     | \$56.52            | 0.0         | 0.6                   | \$89.51    |

### Operating Expenses per Vehicle Revenue Mile



#### Unlinked Passenger Trip per Vehicle Revenue Mile



## 2023 Annual Agency Profile - Iberville Sheriff's Office (NTD ID 66267)

### 2023 Funding Breakdown

| Summary of Operating Expenses ( | UE) | ) |
|---------------------------------|-----|---|
|---------------------------------|-----|---|

### **Sources of Operating Funds** Expended

| Total Operating<br>Funds Expended | \$919,463 |
|-----------------------------------|-----------|
| State Government                  | \$0       |
| Local Government                  | \$282,910 |
| Federal Government                | \$636,553 |
| Directly Generated                | \$0       |

#### **Operating Funding Sources**



### **Capital Funding Sources**



Operating

#### **Sources of Capital Funds Expended**

| \$0 |
|-----|
|     |
| \$0 |
| \$0 |
| \$0 |
|     |

**Total Capital Funds Exp