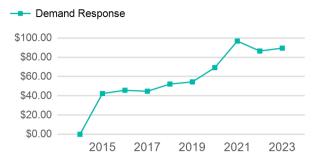

|
| Total           | 10,272                                   | 7                            | 0                                   | 209,054                         | 16,269                                |

| Metrics         | Service E  | Service Efficiency |             | Service Effectiveness |            |
|-----------------|------------|--------------------|-------------|-----------------------|------------|
| Mode            | OE per VRM | OE per VRH         | UPT per VRM | UPT per VRH           | OE per UPT |
| Demand Response | \$4.40     | \$56.52            | 0.0         | 0.6                   | \$89.51    |
| Total           | \$4.40     | \$56.52            | 0.0         | 0.6                   | \$89.51    |

### Operating Expenses per Vehicle Revenue Mile



#### Unlinked Passenger Trip per Vehicle Revenue Mile



## 2023 Annual Agency Profile - Iberville Sheriff's Office (NTD ID 66267)

### 2023 Funding Breakdown

| Summary of Operating Expenses ( | UE) | ) |
|---------------------------------|-----|---|
|---------------------------------|-----|---|

### **Sources of Operating Funds** Expended

| Total Operating<br>Funds Expended | \$919,463 |
|-----------------------------------|-----------|
| State Government                  | \$0       |
| Local Government                  | \$282,910 |
| Federal Government                | \$636,553 |
| Directly Generated                | \$0       |

#### **Operating Funding Sources**



### **Capital Funding Sources**



Operating

#### **Sources of Capital Funds Expended**

| \$0 |
|-----|
|     |
|