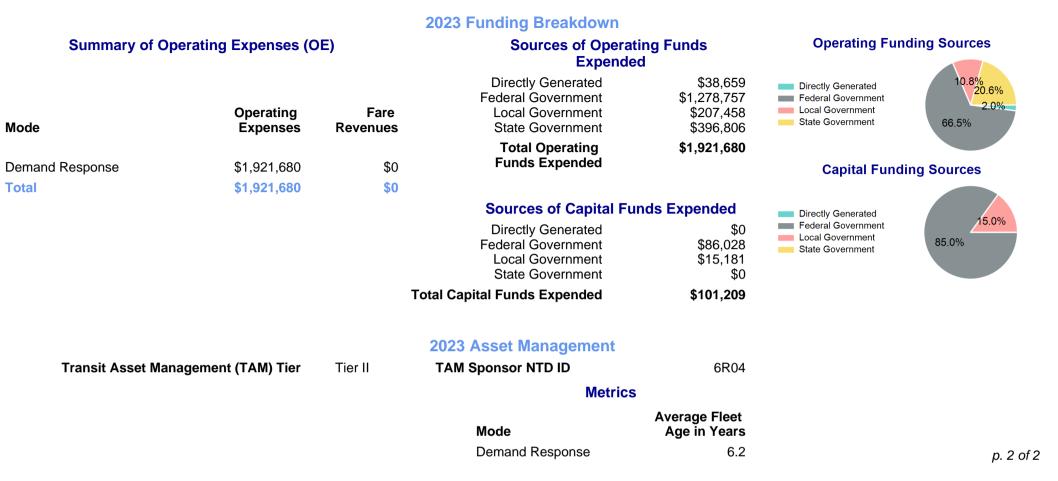

er VRH                     | OE per UPT                            |         | 0.05                                                        |  |
| Demand Response  | \$3.57                                   | \$36.56                      | 0.1                                         | 1.2                             | \$29.65                               |         | 2015 2017 2019 2021 2023                                    |  |
| Total            | \$3.57                                   | \$36.56                      | 0.1                                         | 1.2                             | \$29.65                               |         | p. 1 of                                                     |  |

## 2023 Annual Agency Profile - Grand Gateway EDA/ Pelivan (NTD ID 60266)