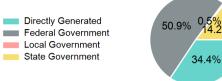

# Sources of Operating Funds Expended

Directly Generated \$1,688,097
Federal Government \$2,502,289
Local Government \$24,919
State Government \$697,943

Total Operating \$4,913,248

Funds Expended