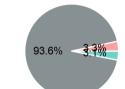

# **Sources of Capital Funds Expended**

Directly Generated \$62,310
Federal Government \$1,888,414
Local Government \$67,574
State Government \$0

Total Capital Funds Expended \$2,018,298