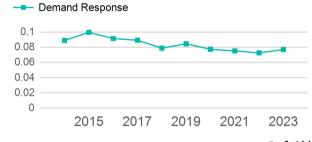

| Metrics         | Service E  | Service Efficiency |             | Service Effectiveness |            |  |
|-----------------|------------|--------------------|-------------|-----------------------|------------|--|
| Mode            | OE per VRM | OE per VRH         | UPT per VRM | UPT per VRH           | OE per UPT |  |
| Demand Response | \$3.82     | \$94.59            | 0.1         | 1.9                   | \$49.61    |  |
| Total           | \$3.82     | \$94.59            | 0.1         | 1.9                   | \$49.61    |  |

### Unlinked Passenger Trip per Vehicle Revenue Mile

p. 1 of 2