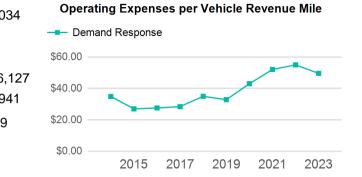

| Metrics         | Service E  | Service Efficiency |             | Service Effectiveness |            |  |
|-----------------|------------|--------------------|-------------|-----------------------|------------|--|
| Mode            | OE per VRM | OE per VRH         | UPT per VRM | UPT per VRH           | OE per UPT |  |
| Demand Response | \$3.82     | \$94.59            | 0.1         | 1.9                   | \$49.61    |  |
| Total           | \$3.82     | \$94.59            | 0.1         | 1.9                   | \$49.61    |  |